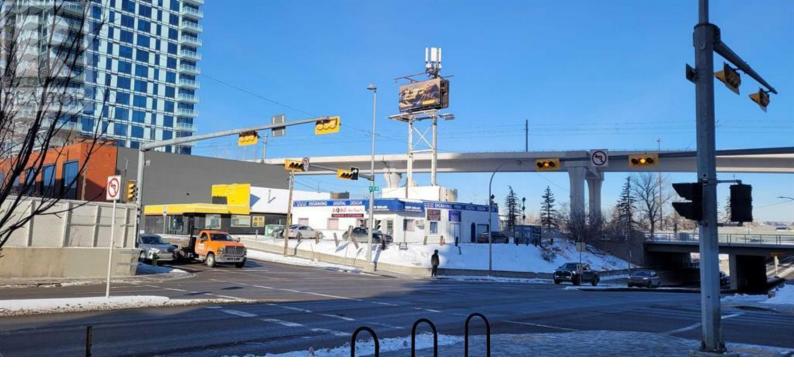

## 1502 10 Avenue Calgary Alberta

\$2,250,000

Location has high exposure on 14 street. Ideal location for Retail Store or Future Redevelopment or holding property with revenue. The property has revenue leases for the Cell Tower and Pattison Billboard sign. The lot is rectangle and with just over 9600 square feet. The building is just over 3150 square feet. Currently the building is operating as a retail outlet and print shop. Pre application has been started giving opportunity to a 10 storey building with retail on main floor and apartment suites on the upper floors. The site currently has in three revenue streams ... Cell tower, Billboard and potential for building Lease. (id:6769)