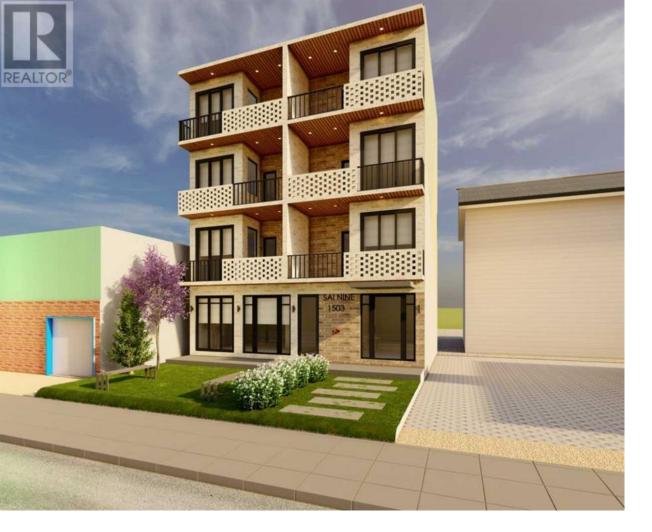

## 1503 1 Street Calgary Alberta

Prime Development Opportunity in Victoria Park! Budding Builders and Investors, seize this golden chance! Presenting a premium lot, ideally sized at 10.25 X 15.26 sq meters, nestled in the vibrant heart of Victoria Park/Stampede Station. Enjoy the convenience of being steps away from the bustling 17th Ave, home to trendy eateries and boutique shops. Experience the thrill of events at nearby stampede grounds, elbowriver casino, BMO center, and for the hockey enthusiasts, the iconic Scotiabank Saddledome. Key Highlights: Strategic Location: Situated within walking distance of Victoria Park's main attractions and amenities. / Beltline - Right across. Versatile Zoning: This lot is zoned for CC-X, FAR 4.0 ( with bonus) opening doors to a myriad of possibilities. Open for collaboration with Builders or investors. Land Only. Photos are representative. (id:6769)