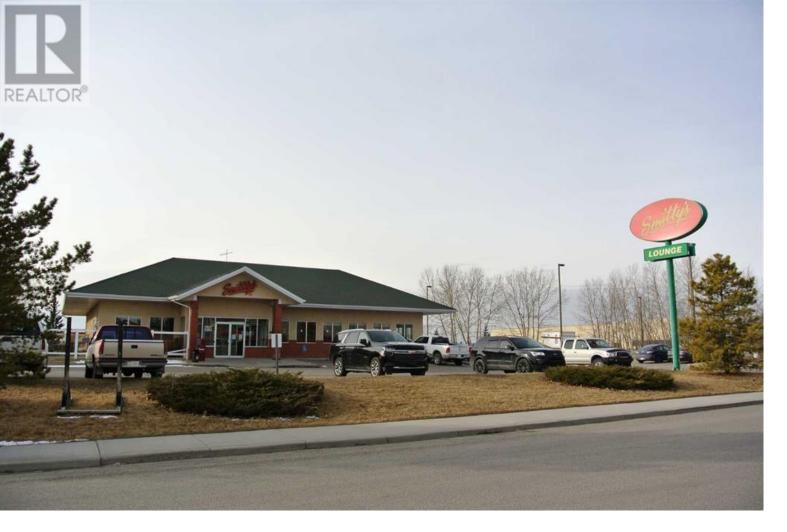

## 1515 13 Avenue High River Alberta \$1,795,000

Amazing Care Free Investment Opportunity in High River! Situated at 1515 13 Ave SE, High River, AB T1V 2B1, this 1.05-acre property is strategically located near Highway 2A and Highway 2 in a high-traffic retail center. Surrounded by strong national franchises and two well-operated hotels, this prime location offers excellent visibility and consistent customer flow. Fully leased to a strong tenant on a long-term lease with built-in rental escalations, this asset boasts a 6.3% cap rate, increasing to 6.9%! Don't miss this chance to secure a high-quality commercial investment. (id:6769)