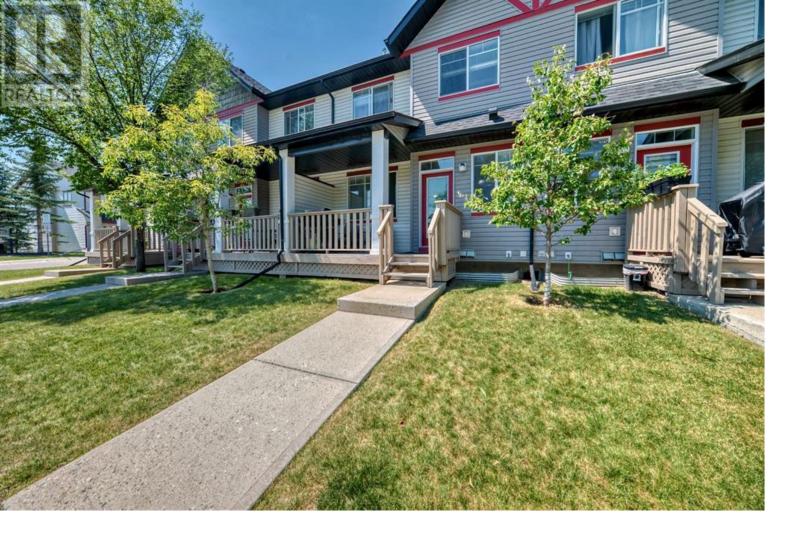

## 158 Everridge Gardens Calgary Alberta

\$489,900

FULLY DEVELOPED 2 STOREY TOWN HOME IN EVERGREEN WITH 1729 SQ FT OF LIVING SPACE AND A SINGLE ATTACHED GARAGE. The main floor area features hardwood flooring, 9ft ceilings, large kitchen with extra cabinets and a dining room with doors leading to your private covered deck. The upstairs offers 2 large bedrooms both having large walk-in closets and 2 full ensuites, a walk-in laundry room that is very spacious and has extra storage and also an office/den area with a built-in desk. The lower level is professionally finished with a great area for a home theatre or a family room. The attached garage is insulated and drywalled. Lots of visitor parking. Emerald Landing is located close to shopping, schools, banks, restaurants and FishCreek Park. Easy access to Stoney Trail. (id:6769)