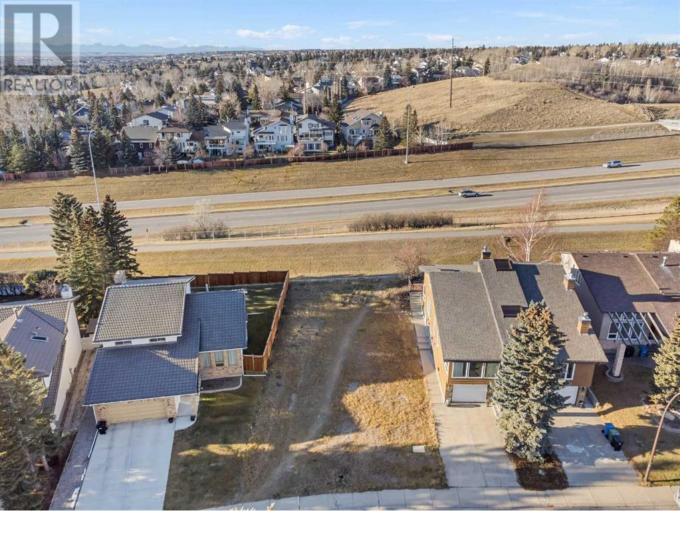

## 160 Edgehill Close Calgary Alberta

\$600,000

DEVELOPER ALERT!! Phenomenal residential development site on a quiet cul-de-sac with a west-facing backyard and mountain views! Situated on a large 50' X 114' lot in the established community of Edgemont. This wonderful community is nestled against Nose Hill Park, has the largest number of parks and playgrounds of any Calgary neighbourhood plus is home to 3 schools and numerous transit options. Easy access to Sarcee Trail and John Laurie Blvd too! Absolutely an incredible location! Opportunity is knocking, don't miss out! (id:6769)