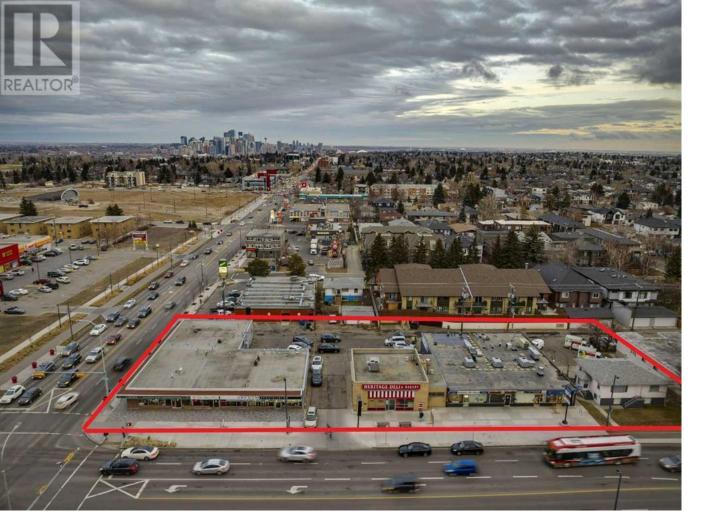

## 161924 37 Street Calgary Alberta

Amazing Investment Opportunity in Killarney! Owned by the same family for 40+ years, opportunities like this are rare! Located on the corner of 17th Ave & 37 St SW, this massive land assembly is the perfect location for re-development. This parcel of land includes 4 titled properties: 3717 17 Ave SW & 1912, 1976 & 1924 37 St SW. At 290' x 120' the total available lot size is 34,800 ft. An income generator, all units are fully leased, many are long time tenants with approx \$36,000 GMI. The property is comprised of 2 strip malls (MU-2 F5.0h26) and a 2 unit residential property (MU-2 F3.0h16) and currently allows for a potential of 162,000 sq ft of new development. The #2 Bus stops directly in front with excellent foot traffic and passenger vehicle exposure. Minutes to Westbrook Mall, Killarney Aquatic Centre and easy access to downtown make this a great location for a mixed use residential development. (id:6769)