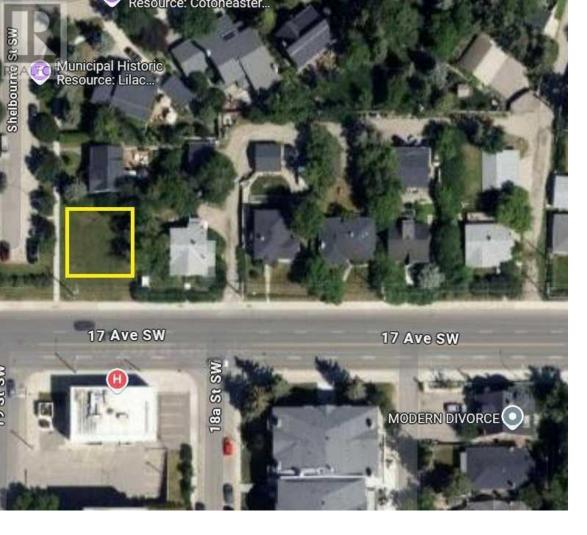

## 1620 Shelbourne Street Calgary Alberta

\$575.000

"ATTENTION DEVELOPERS & BUILDERS!! Prime corner lot in the highly sought-after inner-city community of Scarboro! This spacious lot, zoned RCG, is ideal for an infill project, with no demolition costs and immediate possession available. Measuring approximately 19.8 x 21.3 meters (corner cut), this location offers a rare opportunity to build a new home or multi-family unit just minutes from downtown Calgary. Enjoy the convenience of nearby amenities including top-rated schools, parks, shopping, dining, and excellent transit access. Don't miss out-motivated sellers make this upscale neighborhood your next project site!" (id:6769)