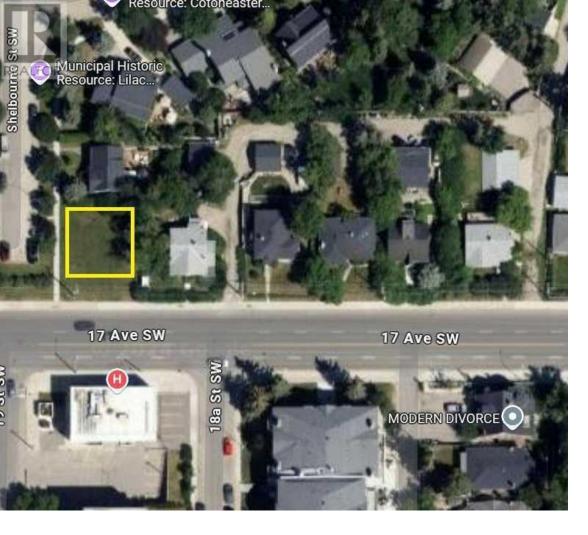

## 1620 Shelbourne Street Calgary Alberta

\$500,000

"ATTENTION DEVELOPERS & BUILDERS!! Prime corner lot in the highly sought-after inner-city community of Scarboro! This spacious lot, zoned RCG, is ideal for an infill project, with no demolition costs and immediate possession available. Measuring approximately 19.8 x 21.3 meters (corner cut), this location offers a rare opportunity to build a new home or multi-family unit just minutes from downtown Calgary. Enjoy the convenience of nearby amenities including top-rated schools, parks, shopping, dining, and excellent transit access. Don't miss out-motivated sellers make this upscale neighborhood your next project site!" (id:6769)