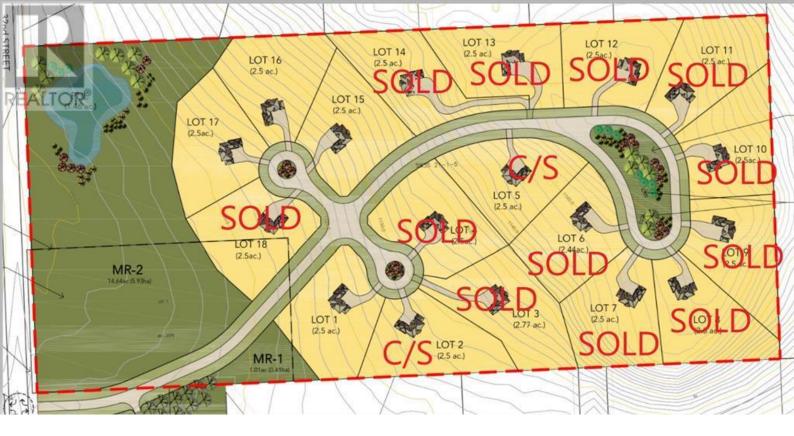

## 16221 Hamilton Heights Mews Rural Foothills County Alberta

\$540,000

Discover the perfect canvas for your dream home in the exclusive new community of Hamilton Heights. This exceptional 2.5-acre lot showcases breathtaking southwest-facing mountain views, just minutes from Calgary's edge. Fully fenced and gated for privacy, this premier lot offers the ideal foundation for your custom estate home. Natural gas and electricity are available at the property line. The gently sloping terrain accommodates diverse architectural styles, allowing you complete creative freedom with the builder of your choice. With paved streets, natural municipal reserves, and a water well on each property, you're perfectly positioned to begin your journey in luxury country living. Take advantage of this limited opportunity in one of the area's most prestigious new communities. Enjoy the serenity of foothills living while maintaining a convenient 5-minute drive to Calgary. Contact me for architectural guidelines, available lots, and pricing. Price includes GST. Please note pictures are from Lot 1, not lot 17. (id:6769)