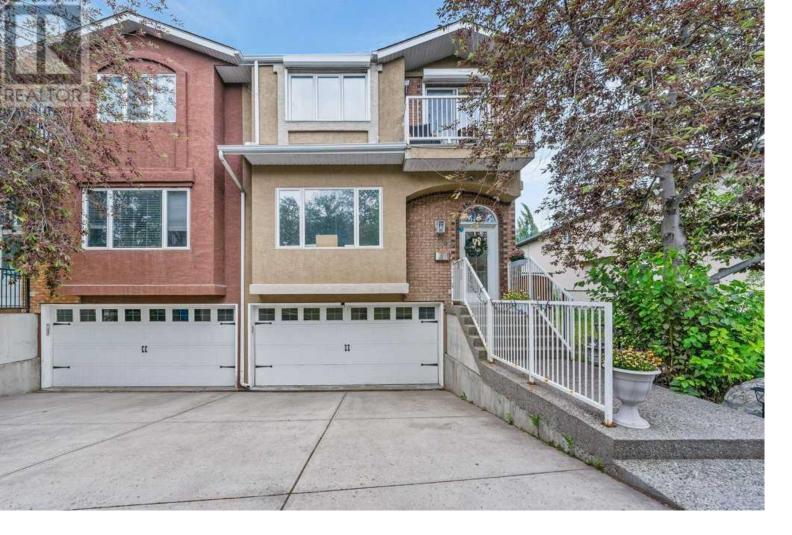

## 1650 Westmount Boulevard Calgary Alberta

\$849,000

Outdoor lifestyle enthusiasts, consider this fabulous duplex facing the Bow River, close to Kensington shops, restaurants, and downtown. This home features 4 spacious bedrooms, 3.5 bathrooms, LVP flooring, and a separate basement entrance, water fountain in the quiet backyard, ideal for an Airbnb. The open floor plan includes a living and dining room, a central kitchen, a large family room with a corner fireplace, and an eating nook leading to a large private deck and patio. The master bedroom boasts a balcony and an ensuite with a jetted tub. Recent updates include new shingles, a front sidewalk and step renovation, a high-efficiency furnace, a water filtration system, and more. With a front double attached garage and peaceful backyard, this home is perfect for both living and investment. Enjoy walking or biking to downtown, and explore the Bow River pathways right outside your door. Excellent investment potential for both long and short-term rentals. Walk to work downtown, go jogging after work, and enjoy walking the dog along the Bow River pathways—it's all right here for you! Call your favorite realtor today! (id:6769)