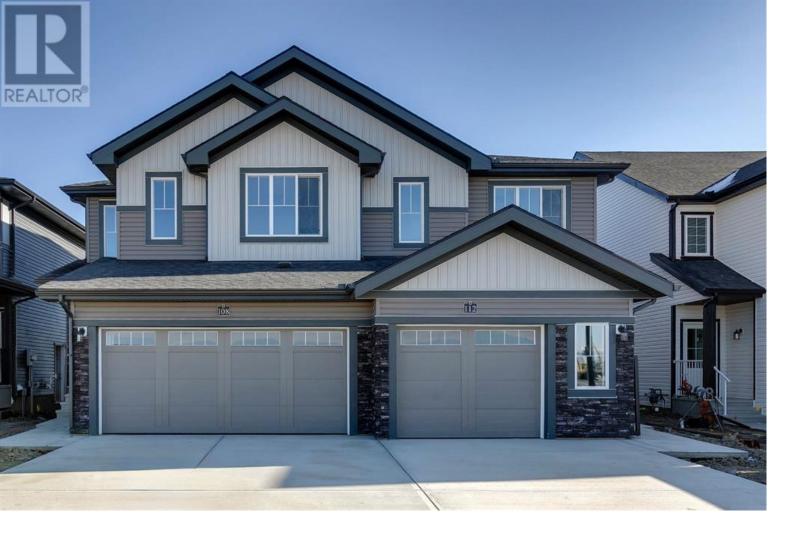

## 168 Sora Terrace Calgary Alberta

\*Visit show home at 318 sora way SE Calgary mon-thurs 4-7pm, sat/sunday 2-5pm. Self guided tours available outside those times! Quick possession - The "CARTER" Floorplan, with 1,475 sq ft 3 bed/2.5 bath by 'Rohit Homes' - an award winning home builder for over 35 years known for its design interiors. featuring: SEPARATE ENTRANCE | SINGLE OVERSIZED ATTACHED GARAGE | BRAND NEW | Perfectly located at Sora in Hotchkiss, with easy access to highway and amenities close by. UPGRADES AND FEATURES INC: quartz counters throughout, kitchen cabinets 42' tall, separate entrance, attached garage and so much more! Step inside to find yourself gravitate towards your large chefs kitchen, which includes SS appliances, quartz counters, large island (with place for bar stools), cabinets to ceiling (42' tall), walk thru pantry to garage (handy) - a perfect place to gather and create masterful meals. Off the kitchen is the nook, and living space. There are windows across the rear, and with the high ceilings as well as open floor plan, it leaves the home feeling bright and inviting. Upstairs, find 3 good size bedrooms, with one being the primary retreat, that includes a large walk in closet, and spa like retreat full en-suite. To complete upper level is another full bath, and laundry. There is separate entrance to basement. To wrap this up is an oversized single attached garage - a must have for our winters! This home is packed with features that make it a great option to consider for your next home purchase. Located just outside the ring-road, east of Stoney Trail, offering quick access to highways and other amenities on the southeast side of Calgary. photos/3D tour is of similar floor plan, different finishings. Get moving on this captivating place - before it's gone! (id:6769)