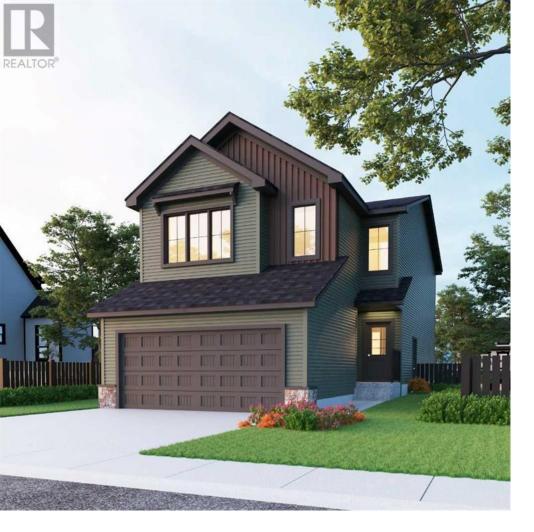

## 170 Saddlebred Place Cochrane Alberta \$669,400

Discover the Birkley by Sterling Homes, a thoughtfully crafted 2,024 sq. ft. home that perfectly blends style and practicality. This 3-bedroom, 2.5-bathroom beauty comes with a spacious 2-car garage and an inviting interior featuring 9' main floor ceilings. The kitchen is designed for culinary enthusiasts, complete with stainless steel appliances, extra pots/pans drawers, a chimney hood fan, water line to the fridge, and a walk-through pantry. The main living area boasts an electric fireplace, quartz countertops, and LVP flooring. The upper level offers a vaulted bonus room, walk-in closets in all bedrooms, and a luxurious 5-piece ensuite with a soaker tub, dual sinks, and a walk-in shower. The west-facing backyard and gas line for BBQs make it ideal for sunny afternoons. Smart Energy features up to 20% savings on utilities. Located in a vibrant community, this home is designed for seamless family living! \*Photos are representative (id:6769)