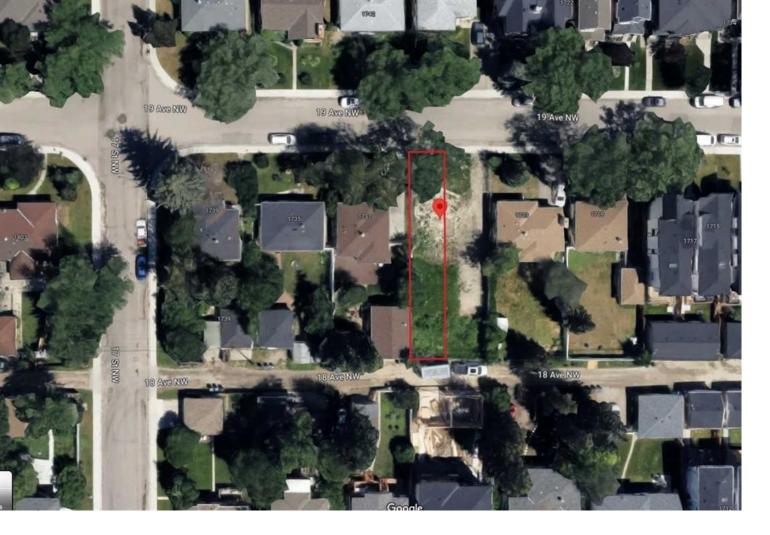

## 1729 19 Avenue Calgary Alberta

\$399,000

ATTENTION ALL BUILDERS AND DEVELOPERS! Subdivision complete. New Titles issued. This is one of two side by side25x120 lots on a quiet, beautiful street in desirable Capitol Hill Demolition has been completed, construction fencing in place. Capitol Hill issituated close to downtown Calgary, making it easy to access the city's central business district, cultural attractions, restaurants, andentertainment venues. Surrounded by parks and green spaces, Capitol Hill provides residents with opportunities for outdoor recreation, picnics, and leisure activities. Confederation Park, Riley Park, and Nose Hill Park are nearby and offer ample opportunities for walking, jogging, and enjoying nature. The neighborhood offers access to various amenities, including schools, healthcare facilities, grocery stores, and local shops. The nearby North Hill Centre provides a convenient shopping destination for residents. Capitol Hill is well-connected bypublic transportation, with several bus routes and C-Train stations nearby, in addition, its in close proximity to post-secondary institutionslike the Southern Alberta Institute of Technology (SAIT) and the University of Calgary. For students or those seeking further education, thiscan be a significant advantage. Nearby facilities, such as the Confederation Park Golf Course, offer recreational opportunities for golfenthusiasts. Additionally, the Foothills Athletic Park and McMahon Stadium provide venues for sports and entertainment events. Living inCapitol Hill offers a mix of urban convenience and a sense of community while providing access to numerous amenities and recreational opportunities. It is a desirable neighborhood for those seeking a well-rounded living experience in Calgary. (id:6769)