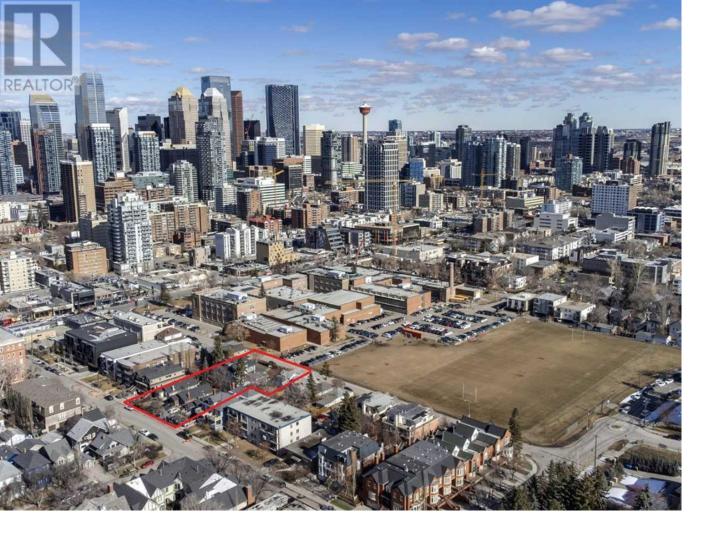

## 1735 College Lane Calgary Alberta

\$6,900,000

An incredible opportunity with a huge land assembly in Lower Mount Royal Across from Western Canada High and 1 block off of 17th Ave SW. Includes: 1735 & 1743 College Lane, 1734, 1736 & 1738 7 St SW. Approx 21,342 sq ft lot located between College Lane & 7th St SW. Property generates good income and is an ideal holding property while you plan your new development. The College Street frontage is 125' with a depth of 190'. Purchase includes 4 detached single-family properties and a 6-unit multi-family building (Pearl Apartments) all under separate title, zoned M-C2. Close to all amenities, transit and downtown. Potential fo redesignation to MU-1: Total Parcel Area: 21,342 ft2 - 3.7 FAR (id:6769)