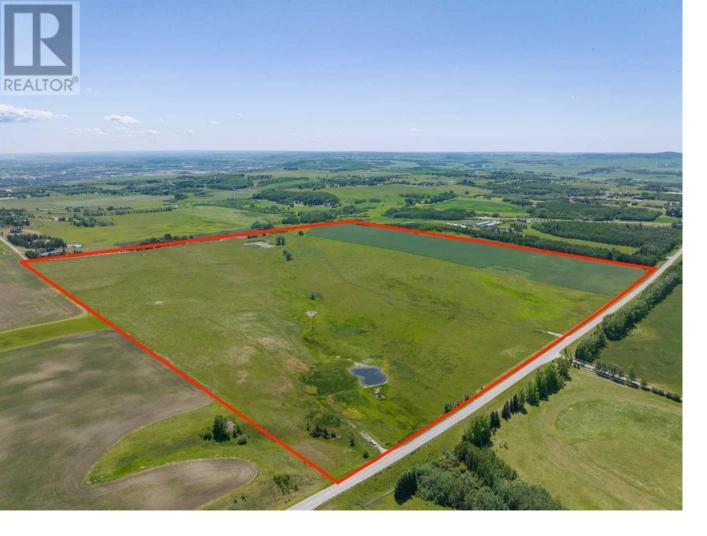

## 178140 96 Street Rural Foothills County Alberta

\$11,500,000

SPECTACULAR 1/4 SECTION Located 500 Meters from the CITY of Calgary SOUTHWEST Boundary w/EXCEPTIONAL MOUNTAIN VIEWS is the IDEAL INVESTMENT opportunity in the much sought-after Foothills County. This expansive parcel of land (159 ACRES) offers BREATHTAKING VIEWS, rolling terrain, and an UNPARALLELED DEVELOPMENT POTENTIAL in one of the most desirable rural locations in Southern Alberta. This sprawling land features a mix of open meadows, gentle slopes, and PANORAMIC VIEWS of the ROCKY MOUNTAINS, providing DIVERSE POSSIBILITIES for development and STRATEGICALLY POSITIONED immediately south of Calgary, and it comes w/EASY ACCESS TO MAJOR TRANSPORTATION routes, including Highway 22X, STONEY TRAIL, Macleod Trail + is right next door to the CITY of CALGARY, just south of SPRUCE MEADOWS GREEN on 37th Street (96 Street). This INCREDIBLE property is located with 1.5 km's of the SPRUCE MEADOWS site + would be the ideal location to add your OWN HORSE/BARN/HOME setup for an IDEAL ESTATE HOME Development or BUILD you own SPECTACULAR COUNTRY-RESIDENTIAL SUBDIVISION, or an EXCLUSIVE PRIVATE HORSE COMMUNITY, with FLEXIBLE ZONING that supports MULTIPLE INVESTMENT AVENUES for the most SAVVY of INVESTORS. Well-maintained PAVED ROAD ACCESS, nearby utilities, and PROXIMITY to ESSENTIAL AMENITIES, schools, and recreation ensure a seamless development process. Surrounded by rolling foothills and lush landscapes, this property provides a RARE COMBINATION of SECLUSION and CONVENIENCE and is a RARE CHANCE to secure a PRIME PIECE OF LAND in one of Southern Alberta and this is "ONE" of the MOST PRESTIGIOUS Parcels of LAND to actually hit the recent market. Whether you're a DEVELOPER seeking a new PROJECT, an INVESTOR looking for a HIGH-POTENTIAL ASSET, or a FAMILY looking for easy access to SPRUCE MEADOWS with your own Horse Farm setup, this ONE is the "REAL DEAL". Properties like this ju...