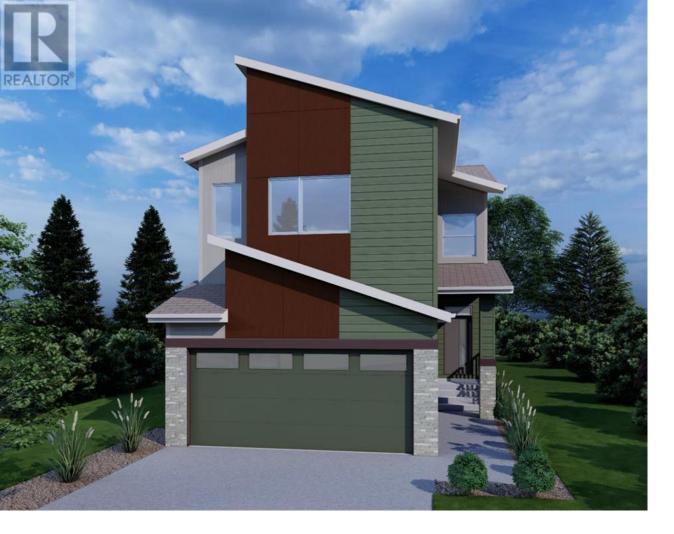

## 179 Wolf River Drive Calgary Alberta

\$784,900

Welcome to 179 Wolf River Drive, this 2,138 sq ft Rockport model built by Westcreek Homes, is located in the desirable community of Wolf Willow at Westcreeks newest project called "The Garden" The open-concept main floor plan boasts a large living room with an electric fireplace, windows letting in plenty of natural light, a kitchen with gas stove, high-end kitchen appliances along with a walk-in pantry, a flex room for multiple purposes and patio doors leading to your deck. Enter the upstairs with a central bonus room that creates a nice separation between your primary bedroom and comes with q 5 pc ensuite bath and a large walk-in closet. 2 additional good-sized bedrooms, each with its walk-in closets. Convenient upper laundry and a shared 5-pc bathroom complete this level. Don't miss your chance to own this exceptional property with tons of amenities close by with quick access to Fish Creek Park, the Bow River, bike trails, walking paths, a private communal garden in your back yard, and a dog park! Book your viewing today! We have many more properties such as townhomes, duplexes,, and single-family homes available in this project, contact today! (id:6769)