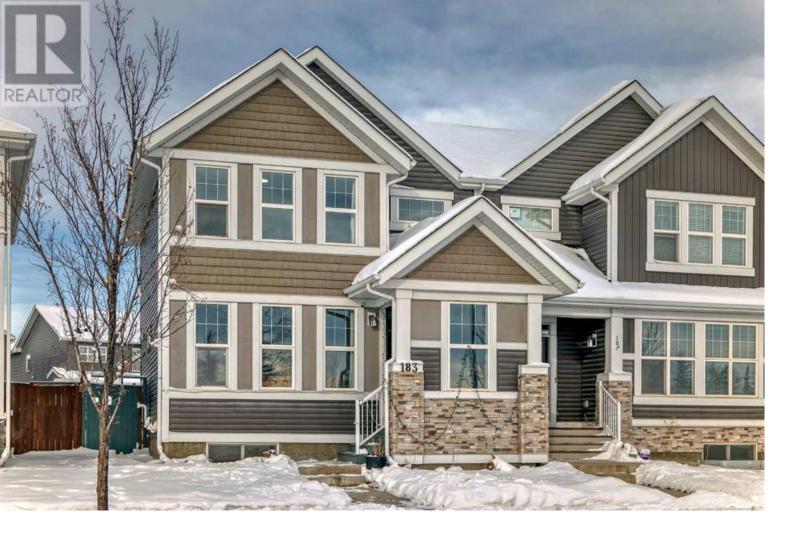

## 183 Redstone Grove Calgary Alberta

\$659,900

Welcome to 183 Redstone Grove NE, a stunning semi-detached home built by reputable Jayman, offering modern features, a rare attached garage, and an unbeatable location facing a greenspace. The bright and open-concept main floor includes a sleek kitchen with quartz countertops, full subway tile backsplash, stainless steel appliances, a central island, walk-in pantry, a spacious living area, and a main-floor office. This home features a completely covered porch, sheltering the front door from snow, and perfect for rainy days! Upstairs, you'll find a large primary bedroom with a walk-in closet and ensuite, two additional bedrooms, laundry closet and a second full bathroom. A fully finished basement awaits with a fourth bedroom and full bathroom, as well as a large storage room to keep everything tucked away and organized. In addition to the attached garage, there's a driveway at the back with space to park three additional vehicles, accessible via a paved lane. Ideal low-maintenance yard with a large deck with completed landscaping in the front yard and back yard. The home faces a peaceful greenspace, with a city bus stop, school bus stop, and future school site just steps away. This property boasts new siding and a new roof, a tankless hot water system, and rough-in for a radon system, ensuring efficiency and peace of mind. Located in the vibrant community of Redstone, this property offers easy access to the airport, Stoney Trail, Deerfoot Trail, CrossIron Mills, and is only a 20-minute drive to downtown Calgary. Don't miss this rare gem-your ideal home awaits! (id:6769)