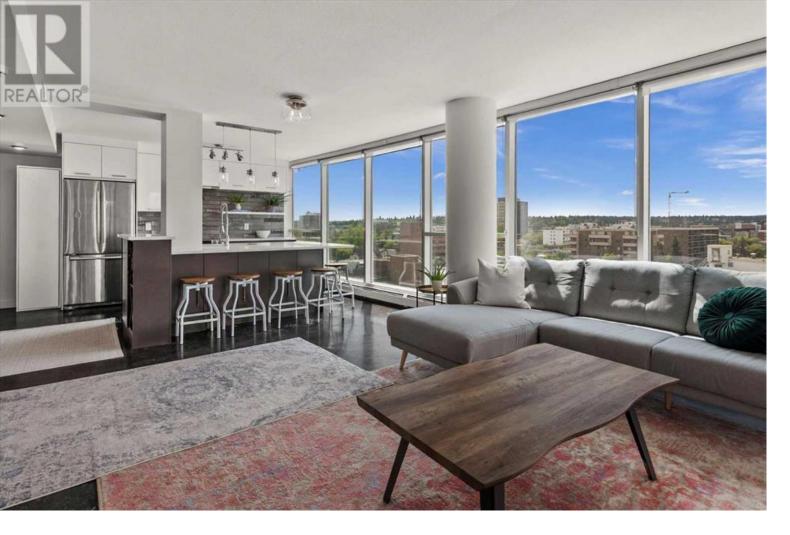

## 188 15 Avenue Calgary Alberta

\$449,800

FLOOR-TO-CEILING WINDOWS | WEST FACING CORNER UNIT | DOWNTOWN VIEWS | MODERN UPGRADES| Soak in the incredible downtown views from this sleek 2-bedroom condo, where floor-to-ceiling windows bring the city skyline right into your living room. Located in The Chocolate building in the heart of Victoria Park, enjoy the ultimate urban lifestyle just off 1st Street and 17th Ave offering incredible restaurants, cocktail bars, and coffee shops, all while just a short distance from the Calgary Saddledome and Stampede Park. Designed for both comfort and style, the open-concept layout features polished concrete floors and a fully upgraded kitchen complete with quartz countertops, sleek stainless steel appliances, bright cabinetry, and a large island offering plenty of space to host and entertain. The main living area is the perfect spot to relax and enjoy the city views with floor-to-ceiling windows throughout. Wake up each morning to breathtaking views of the iconic Calgary Tower, perfectly framed from your NW facing patio, the ideal spot to enjoy your morning coffee. The second bedroom offers versatile space, perfect for a comfortable home office or guest room. The updated 4-piece bathroom features a sleek modern vanity and ample storage. Additional features include in-suite laundry, a titled underground parking stall, complimentary bike storage, and a common courtyard patio for you to enjoy during these summer months. Whether you're a first-time buyer, urban professional, or investor, this condo delivers exceptional value and an unbeatable location! \*CHECK OUT 360 VIRTUAL TOUR\* (id:6769)