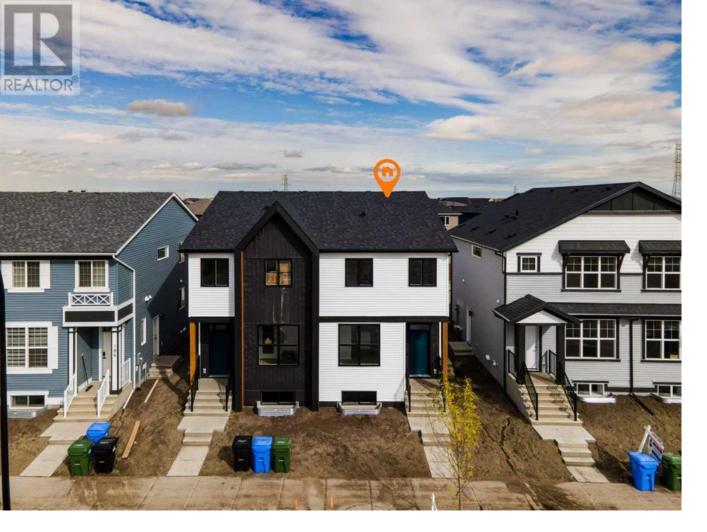

## 188 Hotchkiss Drive Calgary Alberta \$579,999

Welcome to this Brand new semi-detached which comes with a side entrance, basement rough-ins for the future development and a sprinkler system for significant insurance premium discounts. The modern and spacious home spans 1711 sqft, featuring 3 bedrooms, 2.5 bathrooms, a bonus room, main floor den/office and convenient upper floor laundry. The main level showcases an open layout featuring a den, a wonderful living area with an array of beautiful windows, flooding the space with natural light. The large upgraded kitchen is a chef's dream, equipped with stainless appliances and ample cabinetry space for storage, built in microwave while the white quartz countertops lend a modern touch to both the kitchen and bathrooms. Venturing upstairs, you will find a good quality carpet, good size window on the stair case, the primary bedroom boasts a large walk-in closet, and a luxurious 4 piece ensuite with double vanities. Two additional good-sized bedrooms, a 4-piece bathroom, and a bonus room complete the upper level. An outstanding feature is the side entrance and all the basement rough-ins (Kitchen, 2 bathrooms and Laundry), offering versatility for future potential. The unfinished basement, with its 9-foot ceiling, holds incredible potential for transformation into a TWO BEDROOM LEGAL SUITE (subject to approval and permitting by the city/municipality). Don't miss out on this opportunity! Book your viewing today. (id:6769)