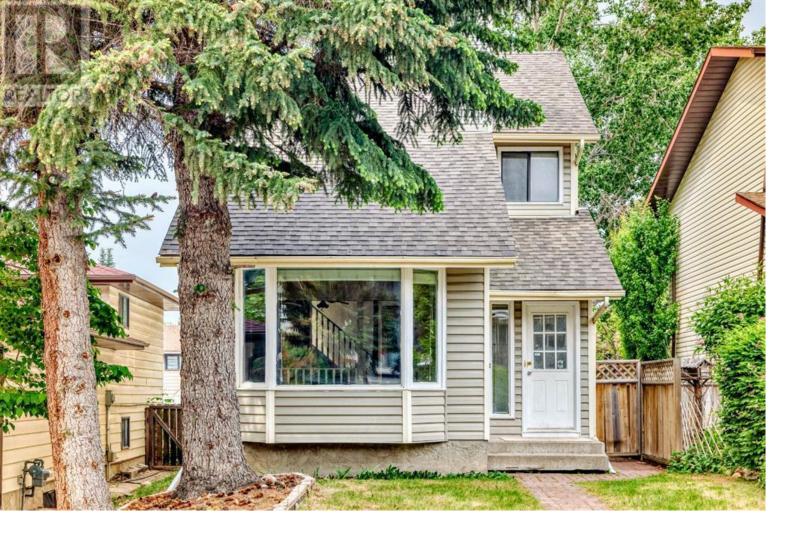

## 19 Edgeford Way Calgary Alberta

\*\*OPEN HOUSE:1-4 PM ,SUNDAY,JUNE 22,,2025\*\*Great Value in Edgemont - SW Backyard | Top-Ranked School District | Move-In Ready! Located in the sought-after Edgemont community with access to three topranking schools, this charming and affordable detached 2-storey home (1,423 SqFt) with a double detached garage offers both excellent investment potential and a cozy family living environment. Enjoy a bright and welcoming main floor with vaulted ceilings, a huge bay window, formal dining area, and a spacious kitchen with nook. The family room with fireplace opens to a sunny southwest-facing backyard featuring a new oversized deck (10x20ft)--perfect for relaxing or entertaining. Upstairs includes a primary bedroom with 4pc ensuite and jetted tub, plus two more bedrooms and a second full bathroom. The fully finished basement adds nearly 600 SqFt of additional living space, with a large rec room, den, laundry, and storage. Walking distance to World Health Club, minutes to shopping, LRT, and under 10 minutes to U of C--this is a rare opportunity in a prime NW location. Whether you're buying to live in or invest, this home checks all the boxes! (id:6769)