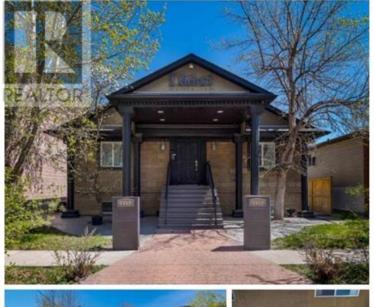

## 1912 26A Street Calgary Alberta

\$1,950,000

Click Brochure Link for more details\*\* First time ever to market as a commercial offering. Theoriginal structure was built in 1900 and then fully redeveloped and expanded in size in 1999. Pride of ownership is evident throughout and the interior design and layout provides a high end client experiencewell suited for any type of owner/occupier professional service officeincluding law, accounting and wealth management. The building is wellparked with both onsite staff parking and ample free street parkingfor clients and visitors. Despite only being a four minute drive from Calgary's downtown core, the property is located in a very convenient and noncongested area just off of 17th Avenue SW. Additionally, the property is only a 7 minute walk to the Shaganappi Point LRT station. (id:6769)