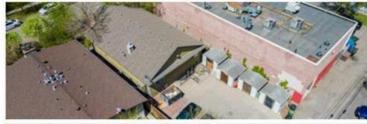

## 1912 26A Street Calgary Alberta

\$1,950,000

Click Brochure Link for more details\*\* First time ever to market as a commercial offering. Theoriginal structure was built in 1900 and then fully redeveloped and expanded in size in 1999. Pride of ownership is evident throughout and the interior design and layout provides a high end client experiencewell suited for any type of owner/occupier professional service officeincluding law, accounting and wealth management. The building is wellparked with both onsite staff parking and ample free street parkingfor clients and visitors. Despite only being a four minute drive from Calgary's downtown core, the property is located in a very convenient and noncongested area just off of 17th Avenue SW. Additionally, the property is only a 7 minute walk to the Shaganappi Point LRT station. (id:6769)