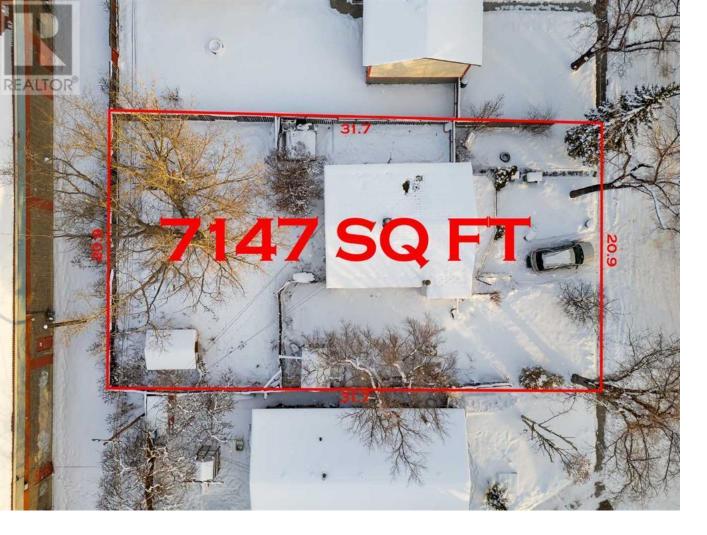

## 1913 Ash Crescent Calgary Alberta

\$509.000

ONE OF THE BEST PRICED LOTS IN THE CITY - HUGE LOT IN SOUTHVIEW - 69 FT X 104 FT - ZONED M-CG \*\*7147 SQ FT IN SIZE\*\* ONE BLOCK AWAY FROM INTERNATIONAL AVE (17 AVE SE) - IDEAL FOR REDEVELOPMENT - You can DEVELOP RIGHT AWAY or even BUY & HOLD - 10 MINUTES TO DOWNTOWN CALGARY / 20 MINUTES TO CALGARY INTERNATIONAL AIRPORT - There is a 900 sq ft bungalow on the property that is currently rented out. (id:6769)