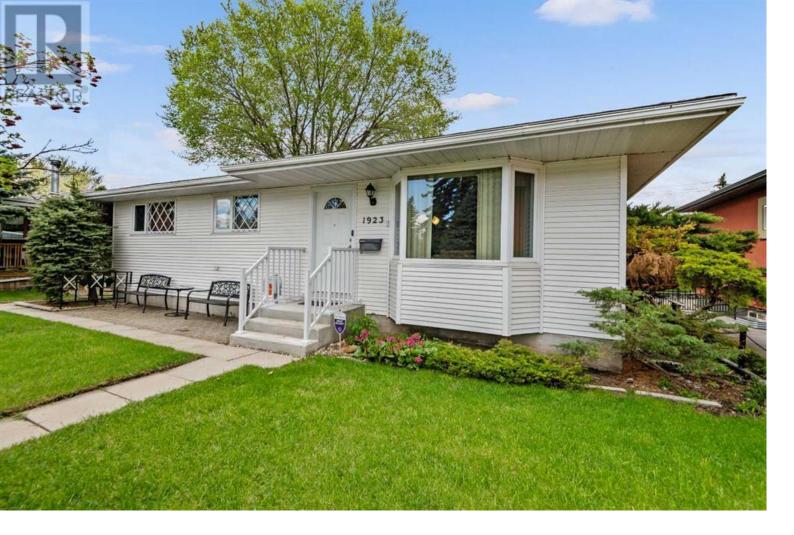

## 1923 Matheson Drive Calgary Alberta

\$649,000

ORIGINAL OWNERS selling this well cared for home backing onto a mature park. Be the second owners of this bungalow on an oversized lot with amazing landscaping. This home is clean and has been well cared for and upgraded over the years. You can simply move in and enjoy living on a park in a great location with good access to LRT, the Calgary Zoo, Deerfoot Trail and so much more. The front yard is well manicured surrounded by other well maintained properties. The back yard is the oasis the family and many neighbors have spent endless long days and late nights laughing and enjoying the covered pergola, metal awning off garage and the shade of a magnificent towering elm tree. Enjoy a 2 car detached heated garage off of a paved lane. This home needs a new family to make new memories to grow, live, laugh and love. Make it your families home by contacting your real estate professional and tour it today. (id:6769)