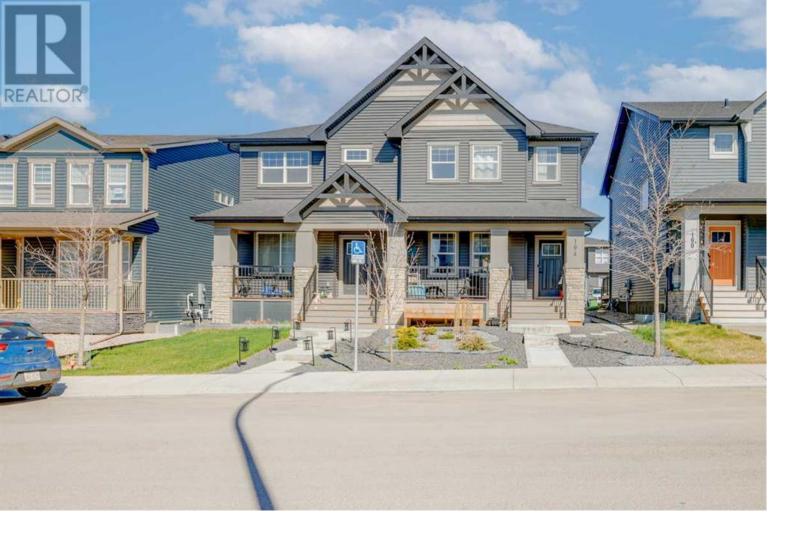

## 194 Legacy Reach Crescent Calgary Alberta

\$634,900

Welcome home to this beautifully designed semi detached home ,complete with central air conditioning, in the sought after community of Legacy. The open concept main floor plan with it's 9 ft ceilings & luxury vinyl plank flooring welcomes you to a spacious entry leading to the living room complete with a cozy fireplace and a dining area situated just off the kitchen along with a huge centre island, stainless steel appliances with a gas stove and a pantry as well as a 2 piece bath. The upper floor consists of 3 bedrooms including a massive primary bedroom complete with a walk in closet and a 3 piece en suite, laundry room and a 4 piece bath. The lower level has a separate entry from outside as well as from inside the home and has a large living area with a kitchenette, a bedroom area & 3 piece bath with a stacked washer/dryer. The front yard has a covered porch and is totally low maintenace and the back yard has a storage shed, gazebo & a kids play aea as well as a storage shed & a 2 car gravel parking pad. This home offers easy access to walking trails, parks , schools, shopping and restaurants. Legacy is very family friendly and has many amenities to offer. Don' miss out on this incredible opportunity! (id:6769)