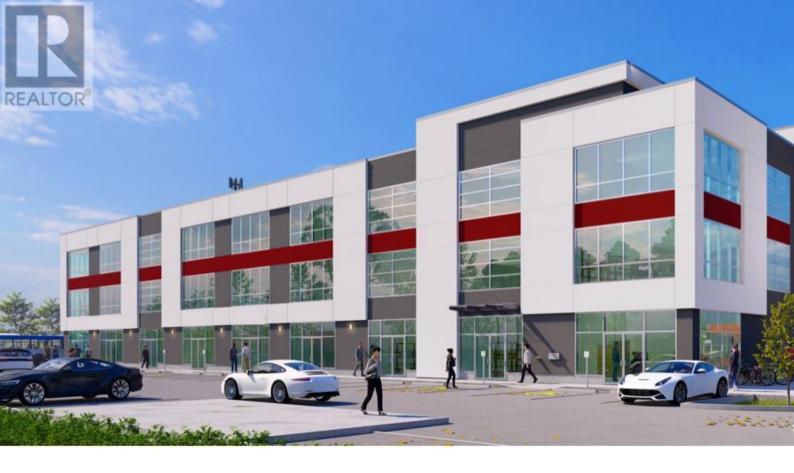

## 198 Nolanridge Crescent Calgary Alberta

\$32

Excellent opportunity to lease this 1,225 sqft retail condo bay in the thriving community of Nolan Hill, NW Calgary. Located on high-traffic Sarcee Trail, this space offers exceptional visibility and is perfect for a wide range of uses, including medical or dental offices, veterinary clinics, restaurants, gyms, salons, convenience stores, and more. Surrounded by numerous anchor tenants and shopping centres, this prime location is also supported by a growing, high-density residential population from neighbouring communities. (id:6769)