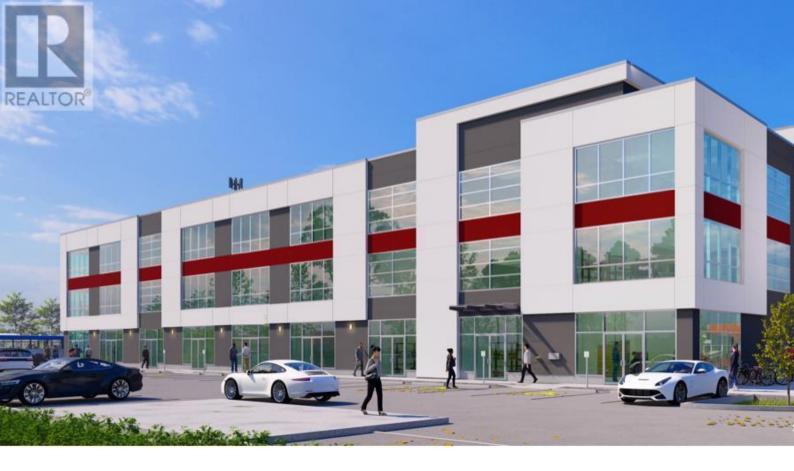

## 198 Nolanridge Crescent Calgary Alberta

\$673,750

Excellent opportunity to own this 1,225 sqft retail condo bay in the thriving community of Nolan Hill, NW Calgary. Located on high-traffic Sarcee Trail, this space offers exceptional visibility and is perfect for a wide range of uses, including medical, dental offices, veterinary clinics, restaurants, sport centre, salons, convenience stores, and more. Surrounded by numerous anchor tenants and shopping centres, this prime location is also supported by a growing, high-density residential population from neighbouring communities. (id:6769)