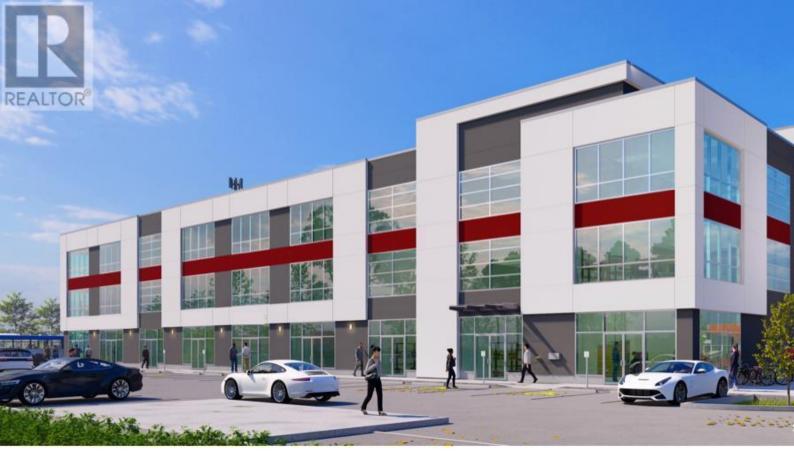

## 198 Nolanridge Crescent Calgary Alberta

\$343,000

Welcome to these second and third floor units ranging from 590 sqft - 21,330 sqft in the thriving community of Nolan Hill, NW Calgary. Located on high-traffic Sarcee Trail, this space offers exceptional visibility and is perfect for a wide range of uses, including Professional, medical or dental offices, veterinary clinics, restaurants, gyms, salons, etc. Surrounded by numerous anchor tenants and shopping centres, this prime location is also supported by a growing, high-density residential population from neighbouring communities. Available for lease as well. (id:6769)