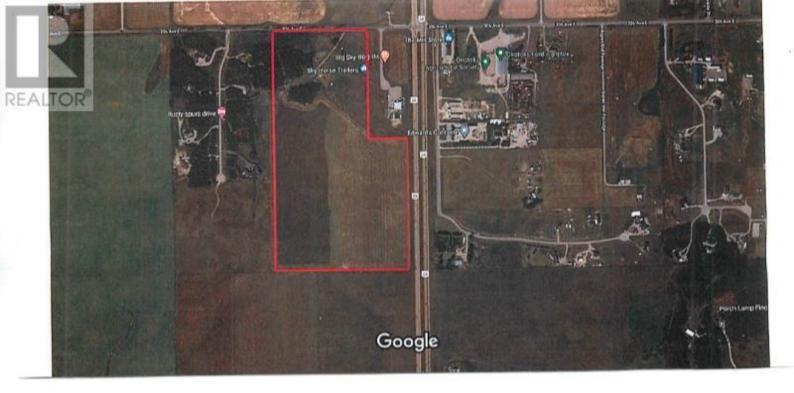

## 2 15th Street Rural Foothills County Alberta

\$4,975,000

INVESTORS & DEVELOPERS.... TAKE ADVANTAGE OF A SUCCESSFUL LOCATION!! 83 +/- Acres adjoining very busy Highway 2A just 4 minutes NORTH of OKOTOKS. (Weighted Annual Average DAILY two-way traffic is 23,340). FEATURES Include: Mountain & City Views, Direct access to major routes, 40 minutes to Calgary International AirPort, Zoned DC-14 allowing for variety of discretionary Commercial developments, Existing paved road entrance and turn around, Adjacent TWO Existing Commercial Ventures (Big Sky BBQ and Auto Dealership). GREAT OPPORTUNITY on this BUSY CORRIDOR to OKOTOKS! Please click on the video. (id:6769)