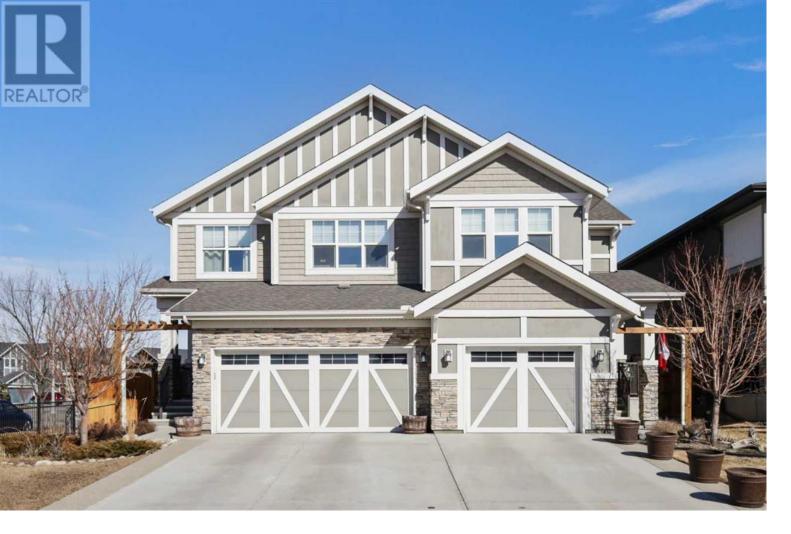

## 2 Kingfisher Crescent Airdrie Alberta

\$615,000

Large corner lot with west exposure in the desirable community of King's Heights! This semi-detached home offers modern comfort and convenience, with no condo fees and has all requirements to fit the family! At 1810 sq ft, 3 bedrooms, 3.5 bathrooms, a fully developed basement with a rec room, bathroom and wet bar and a double attached garage this is truly designed for full family living and entertaining. Spacious and inviting entryway lined with vinyl plank flooring that seamlessly connects the kitchen, living, and dining areas. The gorgeous kitchen is equipped with stainless steel appliances, quartz countertops, large island, ample cupboard and counter space, large pantry and functional design. Large and open living areas, super cozy fireplace and well-lit with loads of natural light. Off the dining area, step out onto the west-facing deck and enjoy the evening sun and oversized corner lot for the kids or fury friends. Upstairs you'll find three nicely sized bedrooms, a bonus room, and a laundry room which is attached to the en-suite for added convenience. The master bedroom features a walk-in closet, luxurious 5-piece ensuite with dual sinks, a soaker tub, and a standup shower. A well-appointed 4-piece bathroom serves the other bedrooms. Downstairs is a huge rec room with a wet bar that could serve as a man cave, kids play area or even a bedroom for the teenager with its own full bathroom. The home is equipped with AC, the upgraded-on demand hot water tank and an outdoor irrigation system. The garage is long enough to fit a full-size truck and is insulated and drywalled with additional driveway and lots of street parking. King's Heights is a great community for families, school's parks and playgrounds nearby, all your amenities, walking paths, dogs parks, and ultra quick access to the main roads! (id:6769)