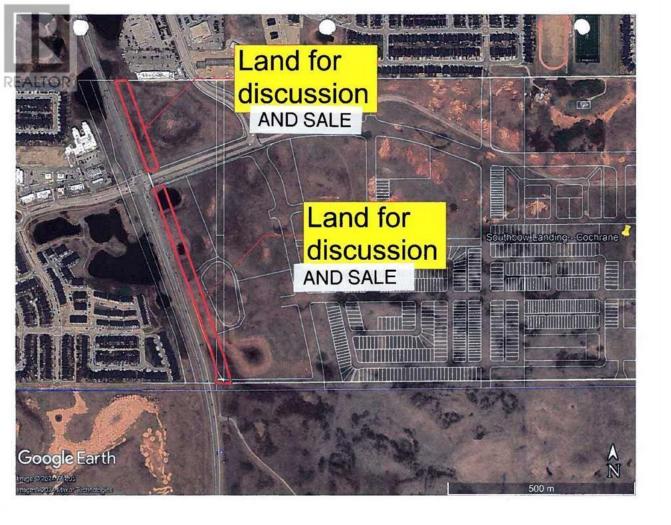

## 2 RIVER HEIGHTS Drive Cochrane Alberta

\$1,511,500

100 foot wide x 2833 feet long piece of land being sub dived on the west edge of the subdivision adjacent to HIGHWAY 22 in the new SOUTHBOW LANDING Subdivision being developed on the southern edge of Cochrane. Great visibility from the highway. Possible land for widening of Highway 22. Sale of this land is conditional on subdivision approval and sale of the remainder of the land being sold to an unrelated party prior to closing. (id:6769)