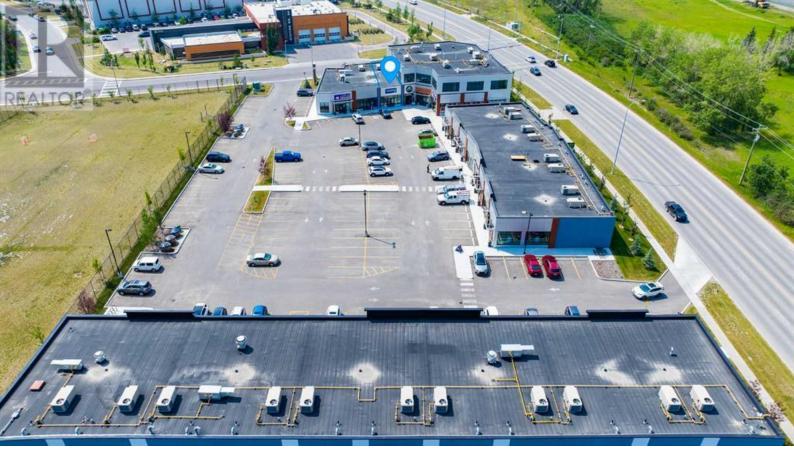

## 2 Royal Vista Link Calgary Alberta

\$32

Great opportunity to LEASE a Retail Bay in Royal Vista NW. Located in the heart of the well-developed Royal Vista, this prime 1,466 SqFt retail bay offers an excellent opportunity for business owners. Occupies the same block as Renert School - ranked #1 elementary school in Alberta by Fraser Institute Report. Situated very close to various educational and afterschool establishments, and numerous other retail businesses, schools, and communities, this location is ideal for various business ventures. Potential uses for the space include a Educational facility, Place of Worship-Small, physiotherapy clinic, Pharmacy, Medical Clinic, massage therapy, optician/eye clinic, fast food outlet, beauty shop, dollar store, convenience store, grocery store, law office, accounting office, laser esthetics, donair shop, restaurant, jewelry store, professional services, photography studio, music store, pet store, gift shop, ice cream/frozen yogurt shop, and more. Please refer to the City of Calgary Direct Control (DC) 50D2022 land use bylaws for more available uses. The unit comes with improvements inside like reception/greeting front, work area, 2 washrooms, storage room/office etc. The building is perfectly located on Corner with outstanding visibility from 112 Avenue NW and Royal Vista Link NW. The plaza offers 2 points of access including direct access from 112 Ave NW and ample parking with 143 parking stalls, 12 bike stalls and loading stalls. The unit has rear door and back signage that provides excellent visibility from 112 Ave NW, ensuring high exposure to the public. TAKE THE ADVANTAGE of today's declining interest rates...Don't miss this fantastic opportunity to start your own business with Great Exposure. Option TO PURCHASE is also available. Don't miss the best retail location in Calgary NW. (id:6769)