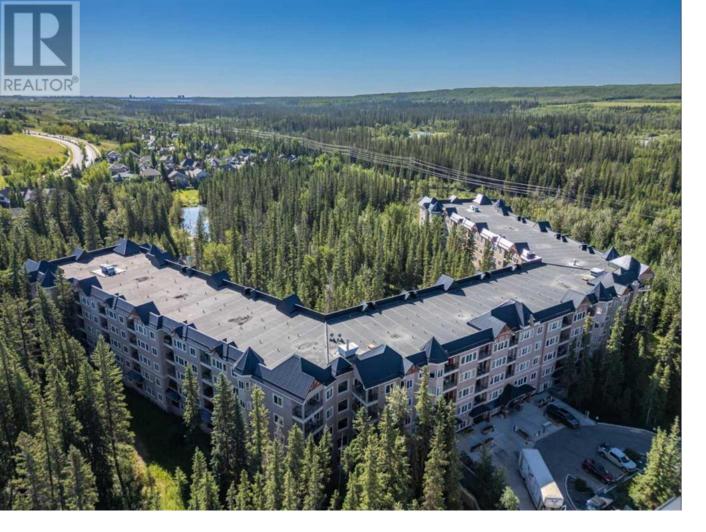

## 20 Discovery Ridge Close Calgary Alberta \$539,900

This impeccable, exclusive 1306 SQFT CORNER UNIT with 9FT HIGH CEILINGS, unobstructed FOREST VIEWS and natural light has a refined MOUNTAIN RETREAT vibe. GLEAMING HARDWOOD FLOORS through the spacious living area that includes an OVERSIZED DINING AREA to entertain and gather with friends and family. The kitchen with WHITE QUARTZ COUNTERTOPS offers plenty of counter space and storage with a GENEROUS BREAKFAST BAR and a PICTURE WINDOW over the sink. The living area is oversized yet cozy, with a CORNER GAS FIREPLACE to relax an unwind. From here, a FRENCH DOOR leads to your large balcony and outdoor haven - a perfect spot to relax and enjoy the beauty of the outdoors and take in the UNOBSTRUCTED VIEWS of the NATURAL RESERVE. The MASSIVE primary bedroom includes a CORNER WINDOW ENCLAVE that could be used as a READING/TV NOOK, OFFICE, or GYM. The WALKTHROUGH CLOSET leads to the BATH OASIS ENSUITE with white QUARTZ Countertops, WALK-IN SHOWER and an OVERSIZED SOAKER TUB. The SPACIOUS 2nd bedroom offers a LARGE BAY WINDOW that perfectly frames the FOREST VIEW. Adjacent to the 2nd bedroom is another full bathroom with walk-in shower and QUARTZ countertop. The functional layout also includes a separate foyer and a dedicated laundry and STORAGE room for added practicality. This secure and well-kept complex offers TITLED UNDERGROUND HEATED PARKING. A STORAGE LOCKER, for additional space, can be conveniently added at the front of the parking stall. Fantastic amenities including a games room with a POOL TABLE and a FITNESS CENTRE in the adjacent building. Several social spaces can also be found which are frequently used for the ORGANIZED SOCIAL EVENTS throughout each month. This complex has a MOUNTAIN VILLAGE feel, surrounded by Griffith Woods Park, a 93 hectare natural environment park, tucked away from the hustle of the City yet very close to all the amenities you need. ...