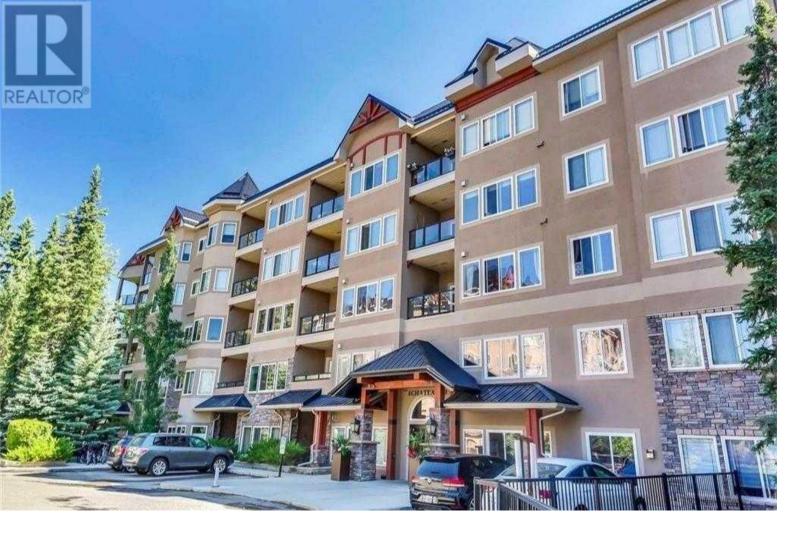

## 20 Discovery Ridge Close Calgary Alberta

\$544,900

Rarely do these large 1312 sq ft Penthouse corner units come on the market! With south and west exposures, this 2 bedroom, 2 bath condo is one of the few floor plans with a good sized, separate dining room. The master bedroom with an ensuite bath is absolutely huge! Located close to the south elevator this spacious condo has hardwood floors in the LR/DR and carpets in the bedrooms. Please note that condo fees include all utilities, including lights. There is a titled underground parking stall and for convenience, in the winter you can get to the gym, located in the 30 building, without going outdoors. Backing on to Griffith Woods this condo has its own wildlife sanctuary with deer roaming throughout the 93 acre protected reserve area located by the Elbow River. A hiker's paradise, you are 3 minutes from the Elbow River pathway system. Discovery Ridge is a quiet, secluded area which is less than 15 minutes to downtown with easy access to shopping, schools and city transit. Mount Royal University and the Rockyview Hospital are less than 10 minutes away. Amenities include a gym and community room in Building 30. The recently completed Calgary Ring Road gives you easy access to all quadrants of the city. The Discovery Ridge community area is located right behind the Wedgewoods with a children's playground, tennis courts, soccer fields, skating/hockey rink, basketball court - all maintained by the Discovery Ridge Community Association. (id:6769)