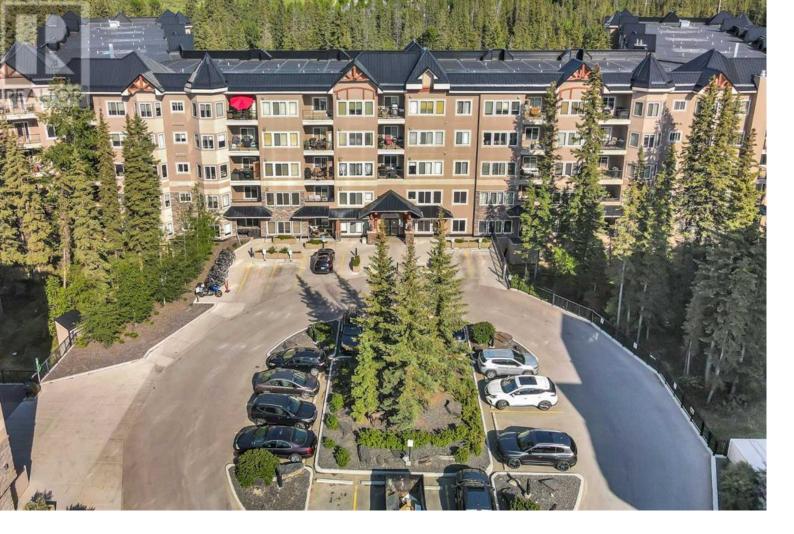

## 20 Discovery Ridge Close Calgary Alberta

\$550,000

Welcome to Discovery Ridge: Your Ideal Home Awaits!Discover the perfect blend of comfort and convenience in this beautifully maintained 2-bedroom, 2-bathroom unit, 2 heated parking nestled in the heart of Discovery Ridge. With an abundance of windows, this corner unit is bathed in natural light, creating a warm and inviting atmosphere that's perfect for making lasting memories. Enjoy a seamless flow between living, dining, and kitchen areas, ideal for entertaining or relaxing after a long day. Backing onto the serene Griffith Woods Park, you'll have nature at your doorstep, providing a peaceful retreat right outside your window. With two heated underground parking stalls, you can say goodbye to scraping ice off your car during those chilly winter months.Don't miss the opportunity to call this charming unit your home. Schedule a viewing today to fully appreciate all that it has to offer! (id:6769)