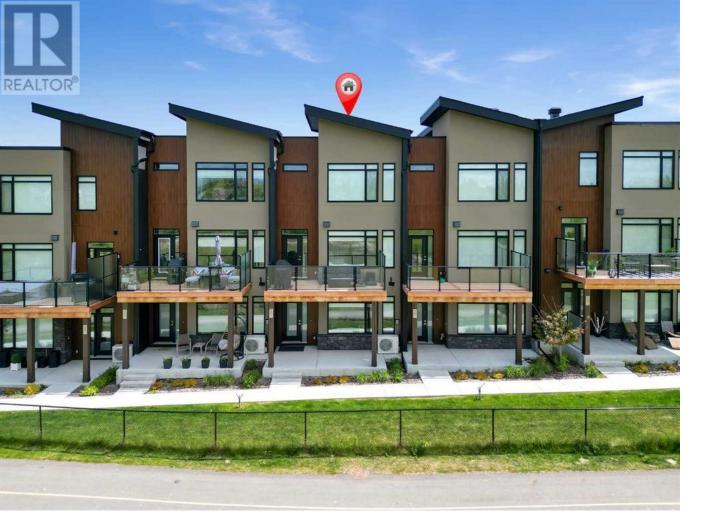

## 20 Royal Elm Green Calgary Alberta \$819,900

Location, Location, on the Pond | West Facing | Views | Natural Reserve | Premier Location | Ravines of Royal Oak original owners built by Janssen Homes offers unmatched quality & design, located on the most scenic & tranquil of sites in the mature NW community of Royal Oak. This 3BR, 2.5 bath, 3-storey townhouse with double attached garage boasts superior finishings. Entry level offers large flex space ideal for office, mediaroom, gym, or storage. Main floor open-concept-plan features grand kitchen with full-height cabinets, soft close doors/drawers & full extension glides, quartz counters, undermount sink, plus 4 S/S appliances with decorative chimney hood fan, gas range, & convenient island opening onto both dining area & spacious living room with access to huge 8' x 16' balcony overlooking the ponds. Laundry room along with 2-pce bath completes the ultra-functional main floor. Upper level includes roomy master retreat, well-appointed 4-pce ensuite with heated tile flooring & walk-in shower, walk-in closet with an additional closet for extra convenience, an additional 4-pce bath, & two more bedrooms. Double garage with 8' overhead door, A/C, & West-facing concrete patio under deck completes the package. Ravines of Royal Oak goes far beyond typical townhome offerings; special attention has been paid to utilizing high quality, maintenance free, materials to ensure long-term, worry-free living. Acrylic stucco with underlying 'Rainscreen' protection, stone, & Sagiper vertical planks (ultra-premium European siding) ensure not only that the project will be one of the most beautiful in the city, but that it will stand the test of time with low maintenance costs. Other premium features include triple-pane, argon filled low-e, aluminum clad windows, premium grade cabinetry with quartz countertops throughout, 9' wall height on all levels, premium Torlys LV Plank flooring...