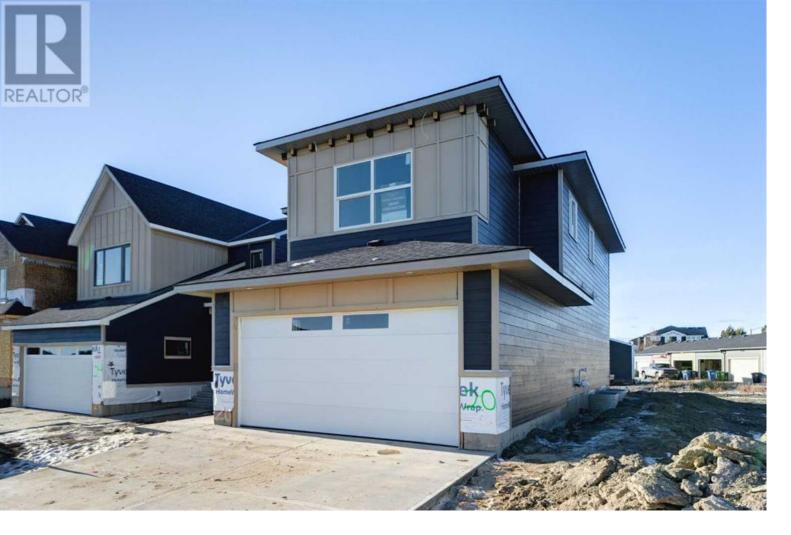

## 20 Sunvalley View Cochrane Alberta

\$965,000

Welcome to your dream home! This brand-new build in Pinnacle Estates at Sunset Ridge offers luxury and functionality, designed to impress. The main floor features stunning HARDWOOD FLOORING, soaring 9' CEILINGS, and 8' DOORS throughout. The chef's kitchen boasts custom FULL-HEIGHT CABINETRY, QUARTZ COUNTERTOPS with DOUBLE WATERFALL FEATURES, a 30" gas cooktop, built-in wall oven and microwave, a 36" fridge-freezer, and a 24" dishwasher. A 6" DROP CEILING crowns the ISLAND with a FLUSHED EATING BAR. The WALK-THROUGH PANTRY with MDF SHELVING leads to a MUDROOM with BUILT-IN BENCH and HOOKS, connecting the double attached garage and the OPEN-TO-ABOVE FOYER. Relax in the family room with a BUILT-IN GAS FIREPLACE or work in the FLEX ROOM with BARN DOOR ACCENTS. Step outside to enjoy the LARGE DECK with a gas BBQ HOOKUP, perfect for entertaining. A stylish 2pc bathroom completes this level. Upstairs, a large BONUS ROOM with a TRAY CEILING and FEATURE WALL offer ample space for relaxing or a movie night. Escape to your luxurious master suite with a TRAY CEILING, WALK-IN CLOSET, and spa-like ensuite featuring a DOUBLE VANITY, JETTED TUB, and GLASS-ENCLOSED SHOWER. Two additional bedrooms, a 4pc guest bathroom and a laundry room with a sink and cabinetry including a QUARTZ COUNTERTOP add to the convenience of the upper flooring living space. The FULLY FINISHED basement, including a separate entrance, features 9' CEILINGS, two large bedrooms, a 4pc bathroom, and a family room with a WET BAR, perfect for an evening with friends to watch the game. This stunning home combines modern design, premium finishes, and thoughtful details. Make it yours today! (id:6769)