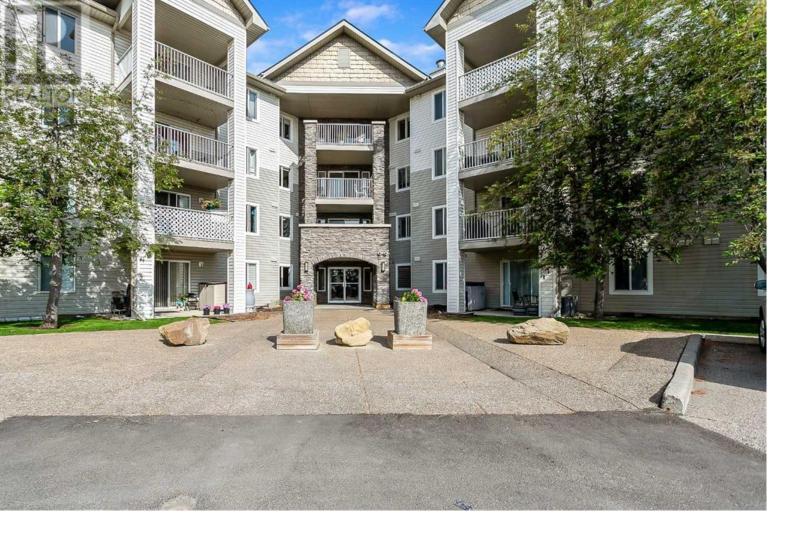

## 2000 Somervale Court Calgary Alberta

\$334,800

Welcome to this beautifully updated and move-in ready condo in desirable Somerset SW! Offering 844 SqFt of bright and spacious living, this unit features an open-concept layout with freshly painted walls and luxury vinyl plank flooring throughout. The primary bedroom includes a walk-through closet and a private 4-piece ensuite. Secondary bedrooms are smartly positioned on the opposite side of the living room for added privacy. The fully renovated kitchen boasts brand new Quartz countertops, modern cabinetry, a double-bowl stainless steel sink with a sleek new faucet, and all-new stainless steel appliances--including a dishwasher, electric stove, refrigerator, and microwave hood fan. Both bathrooms have also been updated with new Quartz countertops and contemporary cabinetry. The unit includes in-suite laundry with a spacious storage room. Condo fees cover all utilities except internet and cable, offering great value. Just a 4-minute walk to Shawnessy LRT and close to grocery stores, restaurants, public library, YMCA/Cardel Rec Centre, and easy access to Stoney Trail. This exceptionally clean unit offers quick possession. (id:6769)