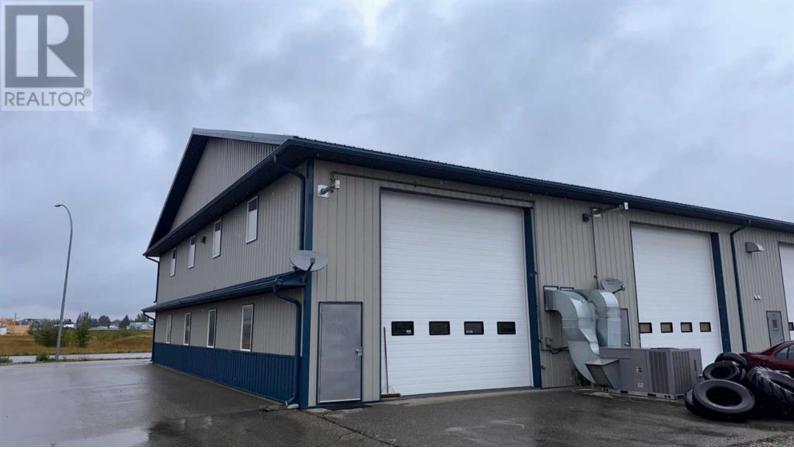

## 202 Canal Court Strathmore Alberta

\$385,000

1920 sqft bay, with 900 ft mezzanine, sump and drive-in door 16' x 16' ft. overhead door at back. Warehouse condo located in an industrial park. HVAC provides heat and air conditioning to the entire building. Parking available front and back. 30 minutes to Calgary and 20 minutes to Chestermere. The business and business assets are not included in this price as they are owned by a separate entity. They can be purchased from the owner as a package on two offers. Zoned M1 - Light Industrial District (uses that are carried on in buildings, onsite, with limited outside storage and retail sales. See photos for Permitted and Discretionary uses). Refer to full Town of Strathmore land use bylaw for more information. (id:6769)