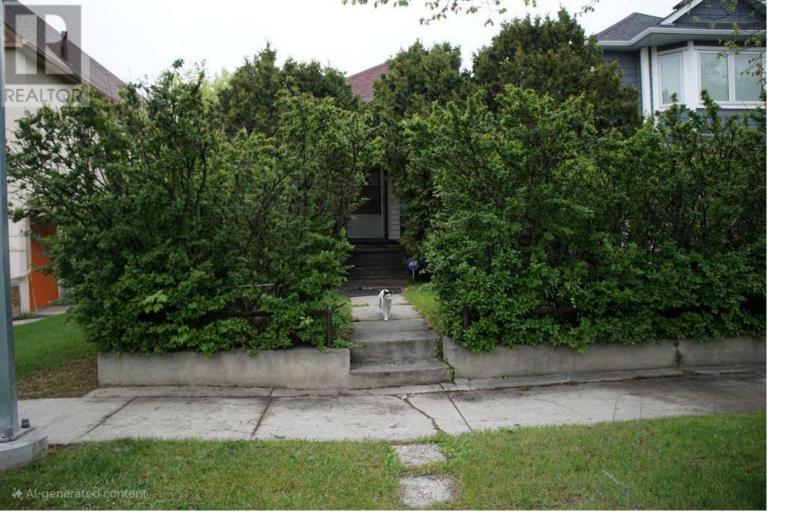

## 2025 26A Street Calgary Alberta

Solidly built dollhouse in the heart of Killarney secluded behind a hedge with three big cedar trees for added privacy. 9' ceiling throughout the upper level. Back yard has a firepit, shed and a private deck facing west for great sun! Quiet neighbourhood just two blocks from 17th Avenue South.Just a short walk to Killarney Aquatic & Recreation Centre, Alexander Ferguson School, Killarney Off leash Park, churches, Shagannappi Golf Course, local pub, and Bow River Cycle path. Five min drive to Westbrook Mall, Walmart Super Centre and Safeway. Great location in the heart of Killarney. Solid bungalow secluded behind a hedge and cedar trees for added privacy. (id:6769)