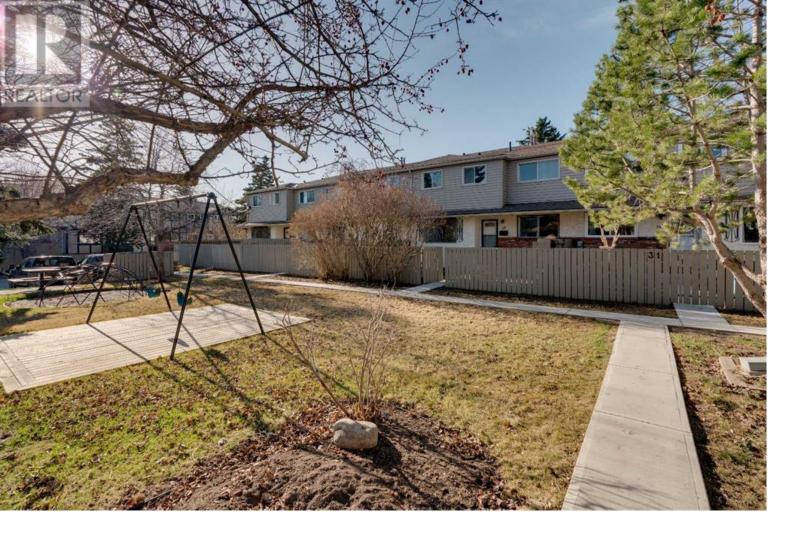

## 203 Lynnview Road Calgary Alberta

\$365,000

Welcome to an incredible opportunity in a truly unbeatable location—Riverside Gate is perched above Beaver Dam Flats with stunning views of the Bow River and the downtown skyline! This beautifully renovated townhome offers over 1600 square feet of developed living space, featuring 3 bedrooms, 2 bathrooms, and a fully finished basement. Step inside to a bright and spacious main floor with a large living room overlooking your private, fenced outdoor retreat. The functional layout includes a timeless kitchen with classic white cabinetry, mosaic backsplash, stainless steel appliances, and plenty of counter space. The dining area is ideal for entertaining located directly beside the kitchen, and the conveniently located half bath completes the main level. Upstairs, you'll find three comfortable bedrooms and a renovated full bathroom, including the generous primary bedroom including a large closet with built-ins. The fully finished basement adds even more living space with brand new luxury vinyl plank flooring, a large egress window bringing in natural light, an additional living space and a flex room perfect for a home office, gym, or extra storage. This pet-friendly, well-run complex offers low condo fees and is surrounded by nature, parks, schools and shopping. (id:6769)