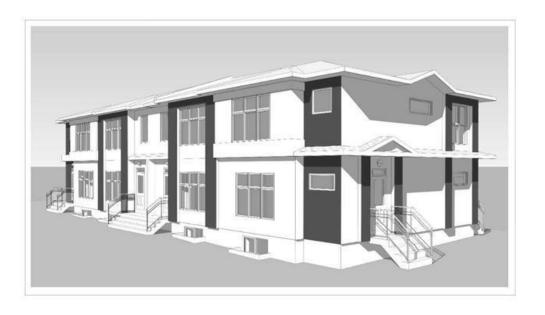

## 2039 46 Street Calgary Alberta

55 X 120 FT - CORNER LOT ZONED RC-G in Forest Lawn with APPROVED DP FOR 4PLEX WITH LEGAL SUITES (8 UNITS)! Just 2 blocks from International Avenue! AMAZING INVESTMENT OPPORTUNITY FOR INVESTORS, BUILDERS AND HANDYMEN! You can Buy & Hold or Buy & Develop!!! Existing property on the lot is a bungalow that can be used as a mortgage helper if you want to hold the property. Buy & Develop - Approved for 1 Rowhouse Building with 8 UNITS (4 UNITS WITH LEGAL SUITES)! (id:6769)