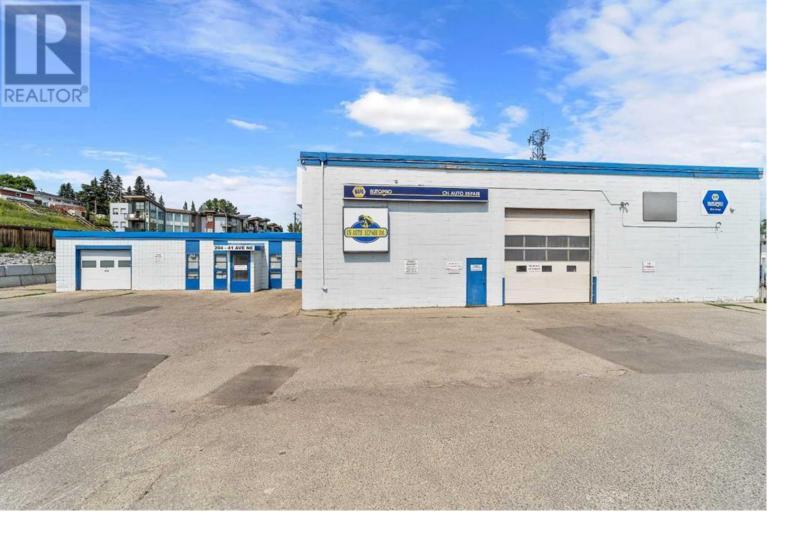

## 204 41 Avenue Calgary Alberta

\$4,750,000

GREENVIEW INDUSTRIAL DISTRICT. INDUSTRIAL BUILDING 11,195 SQ/FT ON 1.05 ACRES. ZONED I-R(INDUSTRIAL REDEVELOPMENT). CINDERBLOCK AND WOOD FRAMED ADDITION. CORNER PARCEL (4 LOTS). CEILING HEIGHT IN WAREHOUSE IS 18' TO UNDERSIDE OF THE JOISTS. A TOTAL OF 6 OVERHEAD DOORS, 2-14 FT OVERHEAD DRIVE-IN, 1-8 FT OVERHEAD ACCESS TO THE SHOWROOM, 1-8 FT OVERHEAD DELIVERY DOOR, 1-8 FT OVERHEAD OFF MAIN WAREHOUSE, 1-12 FT OVERHEAD DOOR FOR DRIVE-IN ACCESS TO NORTH ADDITION. THE SHOP IS 15'7 " X 39' CURRENT USE IS AUTOMOTIVE REPAIR. WELL LOCATED BUILDING WITH HIGH EXPOSURE AND BETWEEN CENTRE STREET AND EDMONTON TRAIL. (id:6769)