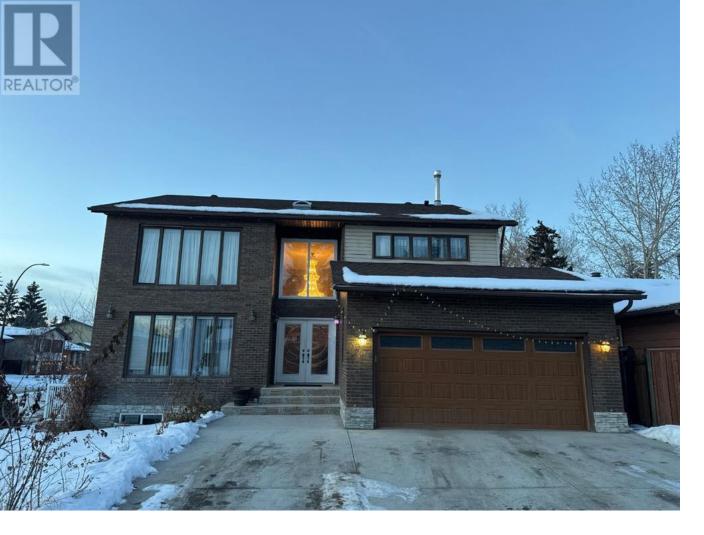

## 204 Deer Ridge Way Calgary Alberta

\$1,000,000

GORGEOUS CORNER HOME - UNBEATABLE DEAL!This executive 6-bedroom furnished home is a true gem! Packed with upgrades and enhanced with significant investment inside and out, it's the perfect blend of modern elegance and functionality. Nestled in the heart of Deer Ridge, this home features one of the most sought-after floor plans in the area. Features You'll LoveoPrimary Suite Retreat: A luxurious space with a skylight, standing shower, soaker tub, his-and-her vanity, a massive walk-in closet, and a private balcony overlooking the backyard.oElegant Living Spaces: The living room is beautifully furnished, while the oak kitchen and dining room flow seamlessly into the family room, which opens onto a spacious patio-perfect for entertaining or relaxing.oPrime Location: Just minutes from Deer Valley Mall, this home offers the ultimate in convenience and comfort. With its stylish updates, luxurious finishes, and unbeatable location, this home is priced to sell and offers exceptional value.?? The photos are just a sneak peek! There's so much more to discover, including stunning rooms and incredible spaces not shown here. Schedule your in-person showing today and experience the full beauty of this one-of-a-kind property!Call now to book your tour-don't miss out on this incredible opportunity! (id:6769)