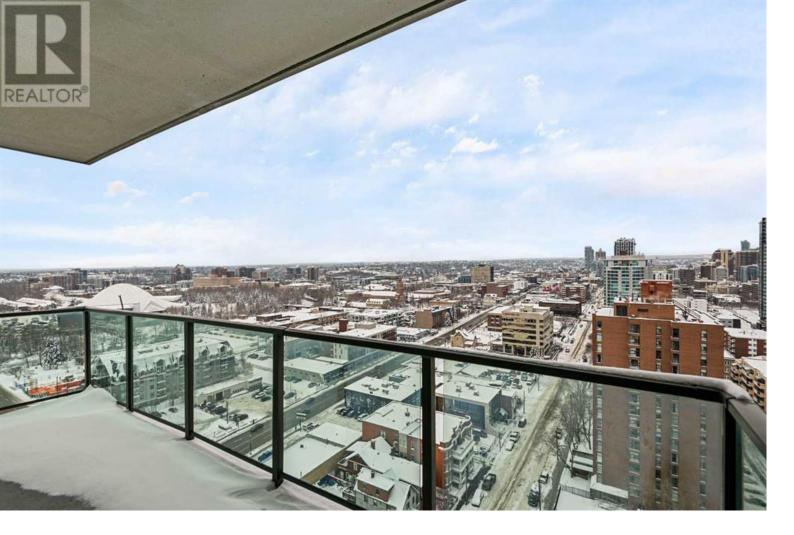

## 210 15 Avenue Calgary Alberta

\$430,000

Experience urban living in this stunning southwest corner unit with panoramic, unobstructed views from its wraparound balcony. Take in the Stampede Grounds, Bow River Valley, Rocky Mountains, and Calgary's downtown skyline. This spacious 2-bedroom, 2-bathroom condo features a walk-through closet leading to a private ensuite in the primary bedroom. The upgraded kitchen boasts granite countertops, a side-by-side refrigerator, flat-top stove, and dual-basin sink with a sleek metal-brushed faucet. Natural light floods the space through floor-to-ceiling windows on the south and west walls, accentuated by 9-foot ceilings. Ideally located across from the Stampede Grounds and steps from the train station, it's a short walk to 17th Avenue restaurants, Sunterra Market, MNP Community & Sport Centre, and downtown. Building amenities include a gym, saunas, hot tub, games room, movie theare, underground heated parking, and a storage locker. Don't miss this incredible condo--Book a showing today! (id:6769)