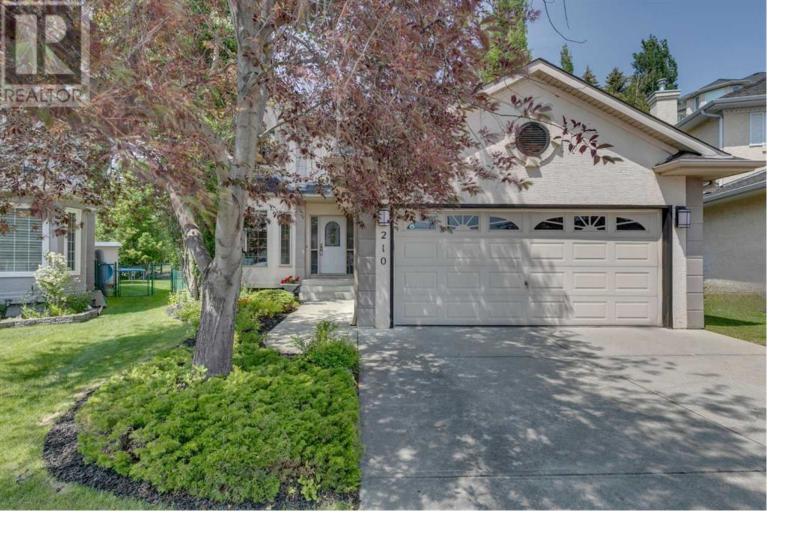

## 210 Sienna Park Court Calgary Alberta

\$950,000

JUST LISTED in SIGNAL HILL! This fully finished 2 storey is on a QUIET CUL-DE-SAC LOCATION. HUGE 8400 SF LOT, SUNNY NW FACING BACKYARD, and PRIVACY GALORE! Short walking distance to Battalion Park School, 69 ST LRT, Ernest Manning High School, Westside Rec Centre, and Westhills Shopping. Amazing floor plan with living & family rooms, kitchen and nook with hardwood floors, separate dining area, and private main floor office. The CURVED SPINDLE RAILING STAIRCASE leads to the upper level where you'll find 3 good sized bedrooms, 5 PCE primary ensuite and gas fireplace, and spare bathroom. Lower level is fully finished with a large recreation area, bedroom, and 3 PCE bath. The double attached garage is long enough to fit a full sized truck. So many extras in this home - Family room built-ins with gas fireplace, NEWER ROOF (2009), NEWER WATER HEATER (2019), CENTRAL AIR CONDITIONING, MAINTENANCE FREE DECK, landscaped beautifully, custom window coverings, the list goes on and on! This is an amazing opportunity with ONE OF THE LARGEST LOTS IN SIGNAL HILL! \$950,000. Book your showing today as this property shows beautifully, is priced to sell and will not last long! (id:6769)