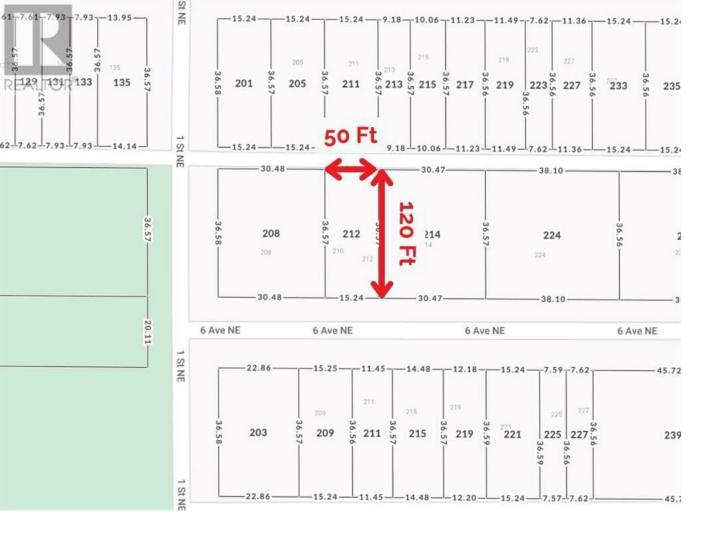

## 212 6 Avenue Calgary Alberta

\$1,099,900

ATTENTION: INVESTORS & DEVELOPERS! This development-ready site in Crescent Heights offers 6,000 SQ FT OF PRIME REAL ESTATE! Bring your architect and design the project of your dreams on this FLAT SITE in an UNBEATABLE LOCATION. The land has already been cleared and is READY FOR IMMEDIATE DEVELOPMENT, giving you a head start on your next project. Less than a 5-minute walk from Rotary Park, residents will enjoy access to a splash park, tennis courts, lawn bowls clubs, an off-leash dog park, and BEAUTIFUL CITY VIEWS. This location offers a short, walkable commute to downtown via Edmonton Trail and Centre Street. With easy access to 16 Ave and Memorial Drive and the vibrant amenities of Bridgeland and Centre Street within walking distance, this lot is ideally situated for modern urban living. Reach out today for more information! (id:6769)