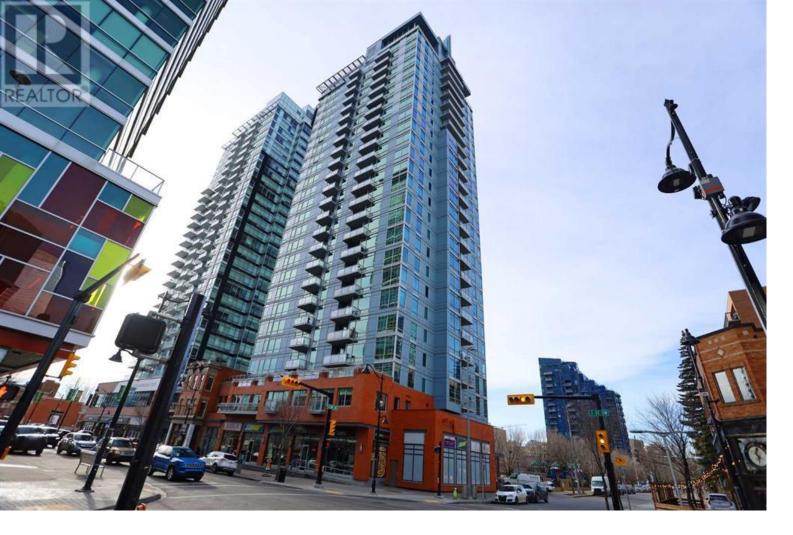

## 215 13 Avenue Calgary Alberta

\$459,900

Don't miss out on this amazing opportunity to make your home in UNION SQUARE...this upscale high-rise in the Beltline next to beautiful Haultain & Memorial Parks. Located on the Southwest corner of the 20th floor surrounded by sweeping views of the city & mountains, this sun-drenched 2 bedroom unit enjoys an expanse of floor-to-ceiling windows, granite countertops & engineered wood floors, 2 full bathrooms & titled underground parking for your exclusive use. Sensational open concept design with spacious living room with South & West-facing windows, great-sized dining area with access to the covered balcony & sleek designer kitchen with centre island with new Blanco sink, pull-out pantry, phone desk & brand new stainless steel LG appliances including stove/convection oven plus Bosch dishwasher. The master bedroom has a walk-in closet & ensuite with loads of counterspace & an oversized shower. The 2nd bedroom is next to the 2nd bathroom with its own private access. Insuite laundry with a stacking LG washer/dryer. Additional upgrades include frosted barn doors on both bedrooms, new appliances & both bathrooms have granite counters with tile floors & new above-counter sinks. You'll just love the kaleidoscope of lights cast through the custom decorative window treatments which also provide extra privacy. And with its prime corner spot in the building, you can take in the breathtaking views stretching from the BMO Centre/Stampede Park to the mountains, Memorial & Haultain Parks, the glittering downtown skyline & stunning sunsets...all year-round! UNION SQUARE is a landmark residential tower from Apex Developments, in the First Street retail district offering 27 stories of airconditioned living, within walking distance to popular Beltline parks & trendy hot spots, only a few short blocks to Stampede Park/BMO Centre/LRT & just minutes to everything to make this marvelous ...