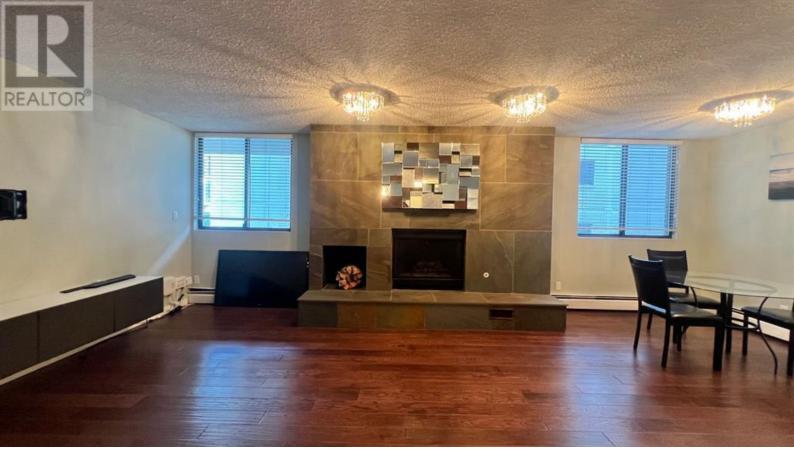

## 215 14 Avenue Calgary Alberta

2094,000

Judicial Sale! One of the largest units available in the beltline area. 2 bed and 2 full bath with an stunning view of Victoria Park. Ample space inside with wide open concept layout. This highly upgraded luxury unit comes with an underground parking stall. Located opposite to the Victoria Park and few blocks away from 17 AVE, Stampede Ground, CTrain Station. (id:6769)

Kitchen 18.00 Ft x 7.92 Ft Dining room 9.92 Ft x 7.75 Ft Bedroom 14.25 Ft x 9.50 Ft 4pc Bathroom 12.33 Ft x 4.92 Ft Laundry room 5.42 Ft x 5.42 Ft Living room 23.17 Ft x 17.92 Ft Primary Bedroom 15.50 Ft x 12.67 Ft Other 17.83 Ft x 4.50 Ft 3pc Bathroom 7.33 Ft x 4.92 Ft Listing Presented By: