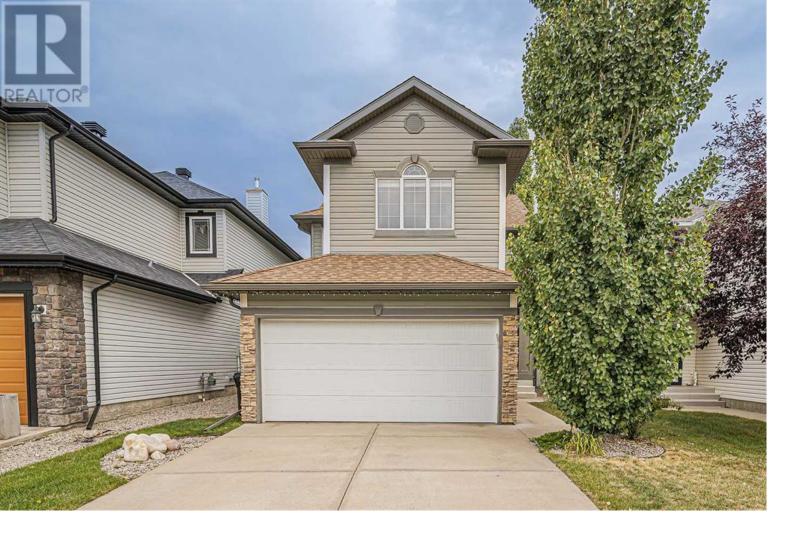

## 216 Cougar Ridge Drive Calgary Alberta

\$724,900

Welcome to this beautifully maintained 2-story home in Cougar Ridge, designed for both comfort and style. The main floor boasts a bright, open-concept living area with a sleek fireplace that flows into a spacious dining room and modern kitchen. The kitchen, featuring crisp white cabinetry and plenty of storage, opens to a sunny deck overlooking a landscaped backyard--perfect for outdoor relaxation and entertaining. Upstairs, enjoy a versatile bonus room, ideal for family time or a home office, along with three generous bedrooms. The primary suite includes a walk-in closet and a 4-piece ensuite with a soaker tub. Two additional bedrooms and a full bath complete the second level, offering space for everyone. The fully finished basement is a fantastic extension of the home, featuring a sizable den, a 2-piece bathroom, and a large recreation room, perfect for a media space or games room. With convenient main-floor laundry and direct access to the attached double garage, this home is designed for easy living. Located in the vibrant Cougar Ridge community, near parks and trails with quick access to downtown and the mountains, this home blends practicality with tranquility. (id:6769)