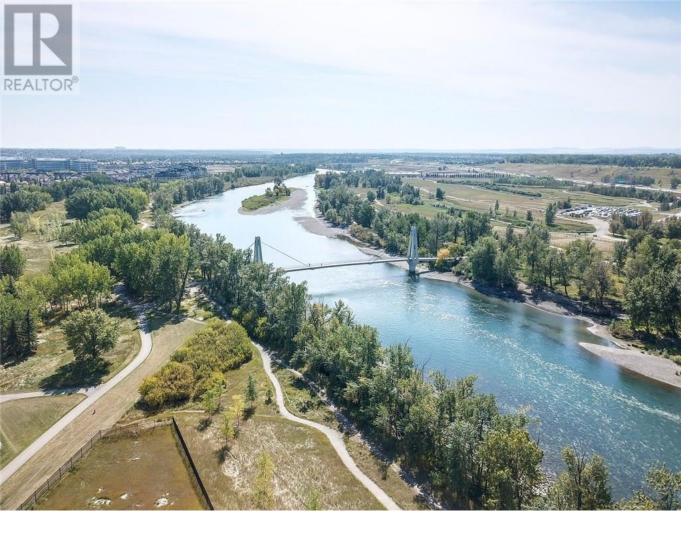

## 22 Riverview Landing Calgary Alberta

\$840,000

Build your dream home on this 10,979 sqft lot backing onto the Bow River! This 25' x 200' lot is located in a quiet cul-du-sac in Calgary's vibrant community of Riverbend. This partially gated enclave of 12 exclusive, over-sized luxury lots are surrounded by lush native vegetation and is a stones throw to the Bow River. Riverview Landing is the perfect balance of nature, privacy and luxury. Carburn Park is steps away and hosts 2 of the City's largest ponds that offer fishing, canoeing and skating. The thoughtfully designed Bow River Pathway allows for cycling or walking, and leads to pedestrian bridge. Walking distance to Sue Higgins Off-Leash area, Riverbend Dog Park and Riverbend Park. Under 20 minutes to Downtown, Riverbend Elementary nearby plus all necessary amenities. ALL 12 LOTS FOR PURCHASE. Vendor Take back financing available for eligible buyers on single or multiple lots, 0-1% for the first two years. Preview Site Today, Unit 5. Zoning only permits single family dwelling. (id:6769)